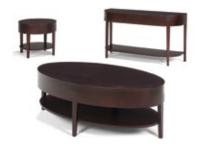

# TABLES & CHAIRS ORDER FORM

ADVANCE PRICE DEADLINE: May 18, 2018

### Orders with payment in full must be received by May 18, 2018, for Advance Prices.

All orders subject to availability of equipment. Prices include delivery to booth, set up and removal. Be sure to indicate skirting color. Orders received without color indicated will receive Foreman's choice.

### **Skirting Color Selection:**

| Black 🗌  | Blue 🗌 | Burgundy | Red   | Teal | Grey |
|----------|--------|----------|-------|------|------|
| Purple 🗌 | Silver | Gold     | Green |      |      |

|                                 | Description                                                                                                                              | Quantity | Advance                                                                             | Floor                                                                                 | Total |
|---------------------------------|------------------------------------------------------------------------------------------------------------------------------------------|----------|-------------------------------------------------------------------------------------|---------------------------------------------------------------------------------------|-------|
| Skirted<br>Tables               | 4' L x 30" H<br>6' L x 30" H<br>8' L x 30" H<br>4' L x 42" H<br>6' L x 42" H<br>8' L x 42" H                                             |          | \$ 131.75<br>\$ 156.45<br>\$ 175.75<br>\$ 138.25<br>\$ 168.10<br>\$ 200.45          | \$ 171.30<br>\$ 203.40<br>\$ 228.50<br>\$ 179.75<br>\$ 218.55<br>\$ 260.60            |       |
| 4th Side<br>Skirting &<br>Drape | 30" x 13' Skirting Only (4th Side)<br>42" x 13' Skirting Only (4th Side)<br>3' Drape (Side) per LnFt<br>8' Drape (Back) per LnFt         |          | \$ 64.00<br>\$ 74.05<br>\$ 9.50<br>\$ 13.45                                         | \$ 83.20<br>\$ 96.30<br>\$ 12.35<br>\$ 17.50                                          |       |
| Plain<br>Tables                 | 4' L x 30" H<br>6' L x 30" H<br>8' L x 30" H<br>4' L x 42" H<br>6' L x 42" H<br>8' L x 42" H<br>White Vinyl, 8' Long (tabletop covering) |          | \$ 59.10<br>\$ 86.95<br>\$ 104.20<br>\$ 79.95<br>\$ 107.10<br>\$ 123.75<br>\$ 12.30 | \$ 76.85<br>\$ 113.05<br>\$ 135.50<br>\$ 103.95<br>\$ 139.25<br>\$ 160.90<br>\$ 16.00 |       |
| Cocktail<br>Tables              | 30" Round, 30" High<br>30" Round, 42" High                                                                                               |          | \$ 99.85<br>\$ 108.30                                                               | \$ 129.85<br>\$ 140.80                                                                |       |
| Chairs                          | Side Chair<br>Padded Chair<br>Bar Stool with Back                                                                                        |          | \$ 51.90<br>\$ 66.75<br>\$ 84.05                                                    | \$ 67.50<br>\$ 86.80<br>\$ 109.30                                                     |       |