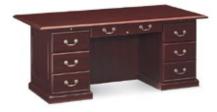

ny 6'
Maple 6'
White 6'

Mahogany 8'
Maple 8'
White 8'

72"L x 36"D x 30"H 96"L x 48"D x 30"H

### OFFICE FURNITURE



**Computer Kiosk** 

■ Black
□ White
24"Square x 42"H



**Computer Counter** 

Graphite 48"L x 24"D x 42"H



**Computer Desk** 

Graphite 48"L x 24"D x 29"H



**5 Shelf Bookcase** 

■ Black ■ Mahogany 36″L x 12″D x 72″H



**Black Credenza** 

Black 60"L x 20"D x 29"H



**Black Double Pedestal** 

Black 60"L x 30"D x 29"H



Genoa Storage Credenza

Mahogany 2 Filing Cabinets 2-Drawers-Inside Shelves 66"L x 20"D x 29"H



Genoa Kneespace Credenza

Mahogany 2 Filing Cabinets/2-Drawers 66"L x 20"D x 29"H



Genoa Executive Desk

Mahogany Double Pedestal-Locking Drawers 72"L x 36"D x 29"H

# OFFICE FURNITURE



Presidential Kneespace Credenza

Mahogany 24"L x 66"L x 29"H



**Presidential Executive Desk** 

Mahogany 36″L x 72″L x 29″H



**Presidential File Cabinet** 

Mahogany 24″L x 36″L x 29″H



Vivid Café Table Square

Clear Glass/Smoked Powder Coat Finish 42"Square x 30"H



Vivid Café Table Rectangle

Clear Glass/Smoked Powder Coat Finish 60"L x 36"D x 30"H



Brooklyn Rectangle Dining Table

Clear Glass/Chrome 60"L x 36"D x 30"H



Brooklyn Round Dining Table

Clear Glass/Chrome 42"Round x 30"H



#### **Aspen Dining Table**

White/Brushed Steel 72"L x 30"D x 30"H

# METAL FILE & STORAGE CABINETS



**2-Drawer File**Black Letter
15"L x 25"D x 29"H
Black Legal
18"L x 25"D x 29"H



**4-Drawer File**Black Letter
15"L x 25"D x 52"H
Black Legal
18"L x 25"D x 52"H



2-Drawer Lateral File

Black (Pictured)

36"L x 18"D x 27"H

Black (Not Pictured)

36"L