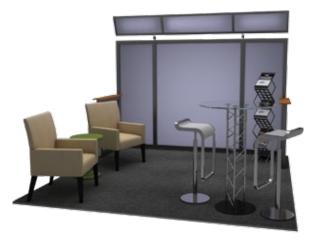

iPad® Stand

■ Black
□ Silver

14.25"W x 41.75"H (Fits 2nd, 3rd, or 4th iPad® generations. Can be positioned in portrait or landscape views.)

\*Apple<sup>®</sup> and iPad<sup>®</sup> are registered trademarks of Apple Inc.

# LIGHTING



**Brushed Steel Lamps** 

Table Lamp White/Steel 26"H Floor Lamp White/Steel 66"H



### **Brushed Nickel Lamps**

Table Lamp White/Nickel 29"H Floor Lamp White/Nickel 60"H



### **Rubbed Bronze Lamps**

Table Lamp White/Bronze 28"H Floor Lamp White/Bronze 60"H



#### **Brushed Steel Lamps**

Table Lamp Red/Steel 26"H Floor Lamp Red/Steel 66"H



#### **Neutrino Floor Lamp**

Steel 67"H

# DESIGN YOUR BOOTH SPACE YOUR WAY



10x20 Booth Footprint

Grammercy Loveseat & Corner • Novel Cocktail & End Table • 4FT VIP Bar • Criss Cross Chairs • Café Table



10x10 Booth Footprint

Chamois Stage Chairs • Phoebe Table • Equino Stools Chardonnay Bar Table



10x10 Booth Footprint

Metro Sofa & Chair • Novel End Tables Equino Stools • Silk Bar Table



20x20 Booth Footprint

Whisper Sofa & Chairs • Brooklyn Cocktail & End Tables • Criss Cross Stools • Blanco Bar Table





# **Speciality Furnishings Order Form**

Email: events@valleyexpodisplays.com

Fax: 815-873-1544

# TRADE SHOW INFORMATION

| Show Name           | Booth #               |  |
|---------------------|-----------------------|--|
| Company Name        |                       |  |
| Onsite Contact Name | Onsite Contact Email  |  |
| Company Address     | Onsite Contact Cell # |  |

# \*\*\*All Furniture Subject to Availability\*\*\*

Terms & Conditions: Payments: Payment terms - 10