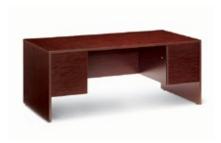

24"D x 48"H

# **CONFERENCE TABLES**



#### **Conference Table Round**

■ Black ■ Mahogany 42"Round x 29"H



# Conference Table Rectangle ■ Black 6′ ■ Black 8′

Mahogany 6'
Maple 6'
White 6'

Mahogany 8'
Maple 8'
White 8'

72"L x 36"D x 30"H 96"L x 48"D x 30"H

### OFFICE FURNITURE



**Computer Kiosk** 

■ Black
□ White
24"Square x 42"H



**Computer Counter** 

Graphite 48"L x 24"D x 42"H



**Computer Desk** 

Graphite 48"L x 24"D x 29"H



**5 Shelf Bookcase** 

■ Black ■ Mahogany 36″L x 12″D x 72″H



**Black Credenza** 

Black 60"L x 20"D x 29"H



**Black Double Pedestal** 

Black 60"L x 30"D x 29"H



Genoa Storage Credenza

Mahogany 2 Filing Cabinets 2-Drawers-Inside Shelves 66"L x 20"D x 29"H



Genoa Kneespace Credenza

Mahogany 2 Filing Cabinets/2-Drawers 66"L x 20"D x 29"H



Genoa Executive Desk

Mahogany Double Pedestal-Locking Drawers 72"L x 36"D x 29"H

# OFFICE FURNITURE



Presidential Kneespace Credenza

Mahogany 24"L x 66"L x 29"H



**Presidential Executive Desk** 

Mahogany 36″L x 72″L x 29″H



**Presidential File Cabinet** 

Mahogany 24″L x 36″L x 29″H



Vivid Café Table Square

Clear Glass/Smoked Powder Coat Finish 42"Square x 30"H



Vivid Café Table Rectangle

Clear Glass/Smoked Powder Coat Finish 60"L x 36"D x 30"H



Brooklyn Rectangle Dining Table

Clear Glass/Chrome 60"L x 36"D x 30"H



Brooklyn Round Dining Table

Clear Glass/Chrome 42"Round x 30"H



#### **Aspen Dining Table**

White/Brushed Steel 72"L x 30"D x 30"H

# METAL FILE & STORAGE CABINETS



**2-Drawer File**Black Letter
15"L x 25"D x 29"H
Black Legal
18"L x 25"D x 29"H



**