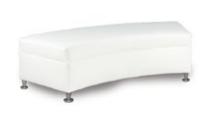

n Frame with Tan Cushions  $33^{\prime\prime}\text{L} \times 35^{\prime\prime}\text{D} \times 27^{\prime\prime}\text{H}$ 



Evoke Cocktail Table
Coffee Resin Frame
48"L x 24"D x 18"H

# **EVOKE**



Evoke End Table
Coffee Resin Frame
24"L x 28"D x 25"H



**Evoke Cube**Coffee Resin Frame
18"Square

# STAGE CHAIRS



Midnight Stage Chair

Midnight Microfiber
25"L x 26"D x 37"H



Chamois Stage Chair

Beige Microfiber
25"L x 26"D x 37"H



Buckskin Stage Chair

Tan Microfiber

25"L × 26"D × 37"H



Empire Chair
■ Black Leather
□ White Leather
28"L × 32"D × 32"H



Ibizia Chair
■ Black Leather
□ White Leather
31"L x 35"D x 32"H



**Tulip Chair**Black Fabric/Tilt Back/Caster Feet 27"L x 26"D x 35"H

# STAGE CHAIRS



Monarch Chair Bright White Leather 28"Square x 30"H

# OTTOMANS & BENCHES



Curved Bench
Continental White Leather
70"L x 26"D x 19"H



Square Ottoman

■ Metro Black Leather

Whisper White Leather

Grammercy Charcoal Leather
40"Square x 17"H



Bench Ottoman

Metro Black Leather
Whisper White Leather
Chandler Red Leather
Grammercy Charcoal Leather
Parma Brown Leather
60"L x 24"D x 17"H



Essentials Storage Ottoman
White Leather with Locking Mechanism
48"L × 24"D × 20"H
Lock Not Included



Round Ottoman

■ Grammercy Charcoal Leather

Whisper White Leather

46"Round x 17"H



1/4 Round Ottoman

■ Grammercy Charcoal Leather

Whisper White Leather

34"L x 19"D x 17"H

## **BANQUETTES**



Essentials Banquette
White Leather
60"Round x 48"H (2 Pieces)



Whisper Banquette
White Leather
59"Round x 38"H (2 Pieces)



Grammercy Banquette
Charcoal Leather
59"Round x 38