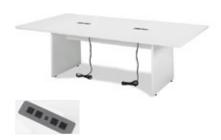

# TABLES & CHAIRS ORDER FORM

ADVANCE PRICE DEADLINE: May 18, 2018

### Orders with payment in full must be received by May 18, 2018, for Advance Prices.

All orders subject to availability of equipment. Prices include delivery to booth, set up and removal. Be sure to indicate skirting color. Orders received without color indicated will receive Foreman's choice.

### **Skirting Color Selection:**

| Black 🗌  | Blue 🗌 | Burgundy | Red   | Teal | Grey |
|----------|--------|----------|-------|------|------|
| Purple 🗌 | Silver | Gold     | Green |      |      |

|                                 | Description                                                                                                                              | Quantity | Advance                                                                             | Floor                                                                                 | Total |
|---------------------------------|------------------------------------------------------------------------------------------------------------------------------------------|----------|-------------------------------------------------------------------------------------|---------------------------------------------------------------------------------------|-------|
| Skirted<br>Tables               | 4' L x 30" H<br>6' L x 30" H<br>8' L x 30" H<br>4' L x 42" H<br>6' L x 42" H<br>8' L x 42" H                                             |          | \$ 131.75<br>\$ 156.45<br>\$ 175.75<br>\$ 138.25<br>\$ 168.10<br>\$ 200.45          | \$ 171.30<br>\$ 203.40<br>\$ 228.50<br>\$ 179.75<br>\$ 218.55<br>\$ 260.60            |       |
| 4th Side<br>Skirting &<br>Drape | 30" x 13' Skirting Only (4th Side)<br>42" x 13' Skirting Only (4th Side)<br>3' Drape (Side) per LnFt<br>8' Drape (Back) per LnFt         |          | \$ 64.00<br>\$ 74.05<br>\$ 9.50<br>\$ 13.45                                         | \$ 83.20<br>\$ 96.30<br>\$ 12.35<br>\$ 17.50                                          |       |
| Plain<br>Tables                 | 4' L x 30" H<br>6' L x 30" H<br>8' L x 30" H<br>4' L x 42" H<br>6' L x 42" H<br>8' L x 42" H<br>White Vinyl, 8' Long (tabletop covering) |          | \$ 59.10<br>\$ 86.95<br>\$ 104.20<br>\$ 79.95<br>\$ 107.10<br>\$ 123.75<br>\$ 12.30 | \$ 76.85<br>\$ 113.05<br>\$ 135.50<br>\$ 103.95<br>\$ 139.25<br>\$ 160.90<br>\$ 16.00 |       |
| Cocktail<br>Tables              | 30" Round, 30" High<br>30" Round, 42" High                                                                                               |          | \$ 99.85<br>\$ 108.30                                                               | \$ 129.85<br>\$ 140.80                                                                |       |
| Chairs                          | Side Chair<br>Padded Chair<br>Bar Stool with Back                                                                                        |          | \$ 51.90<br>\$ 66.75<br>\$ 84.05                                                    | \$ 67.50<br>\$ 86.80<br>\$ 109.30                                                     |       |