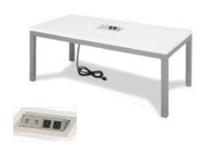

# TABLES & CHAIRS ORDER FORM

ADVANCE PRICE DEADLINE: May 18, 2018

### Orders with payment in full must be received by May 18, 2018, for Advance Prices.

All orders subject to availability of equipment. Prices include delivery to booth, set up and removal. Be sure to indicate skirting color. Orders received without color indicated will receive Foreman's choice.

### **Skirting Color Selection:**

| Black 🗌  | Blue 🗌 | Burgundy | Red   | Teal | Grey |
|----------|--------|----------|-------|------|------|
| Purple 🗌 | Silver | Gold     | Green |      |      |

|                                 | Description                                                                                                                              | Quantity | Advance                                                                             | Floor                                                                                 | Total |
|---------------------------------|------------------------------------------------------------------------------------------------------------------------------------------|----------|-------------------------------------------------------------------------------------|---------------------------------------------------------------------------------------|-------|
| Skirted<br>Tables               | 4' L x 30" H<br>6' L x 30" H<br>8' L x 30" H<br>4' L x 42" H<br>6' L x 42" H<br>8' L x 42" H                                             |          | \$ 131.75<br>\$ 156.45<br>\$ 175.75<br>\$ 138.25<br>\$ 168.10<br>\$ 200.45          | \$ 171.30<br>\$ 203.40<br>\$ 228.50<br>\$ 179.75<br>\$ 218.55<br>\$ 260.60            |       |
| 4th Side<br>Skirting &<br>Drape | 30" x 13' Skirting Only (4th Side)<br>42" x 13' Skirting Only (4th Side)<br>3' Drape (Side) per LnFt<br>8' Drape (Back) per LnFt         |          | \$ 64.00<br>\$ 74.05<br>\$ 9.50<br>\$ 13.45                                         | \$ 83.20<br>\$ 96.30<br>\$ 12.35<br>\$ 17.50                                          |       |
| Plain<br>Tables                 | 4' L x 30" H<br>6' L x 30" H<br>8' L x 30" H<br>4' L x 42" H<br>6' L x 42" H<br>8' L x 42" H<br>White Vinyl, 8' Long (tabletop covering) |          | \$ 59.10<br>\$ 86.95<br>\$ 104.20<br>\$ 79.95<br>\$ 107.10<br>\$ 123.75<br>\$ 12.30 | \$ 76.85<br>\$ 113.05<br>\$ 135.50<br>\$ 103.95<br>\$ 139.25<br>\$ 160.90<br>\$ 16.00 |       |
| Cocktail<br>Tables              | 30" Round, 30" High<br>30" Round, 42" High                                                                                               |          | \$ 99.85<br>\$ 108.30                                                               | \$ 129.85<br>\$ 140.80                                                                |       |
| Chairs                          | Side Chair<br>Padded Chair<br>Bar Stool with Back                                                                                        |          | \$ 51.90<br>\$ 66.75<br>\$ 84.05                                                    | \$ 67.50<br>\$ 86.80<br>\$ 109.30                                                     |       |