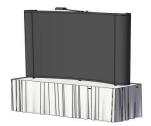

eestanding silver finish iPad stand with lock and power cord access. iPad NOT included.
- Dimensions approximately: 15.3"wide x 15.5"deep x 54.3"high
- All Rentals include: Material handling, installation and dismantle of exhibit only.





#### **Inline Kit 1160 Table Top Pop-up Display**

- Classic expandable frame covered with black (Velcro compatible) fabric panels, one halogen stem light and one 6ft skirted table included.
- Dimensions approximately: 60" x 60"
- Standard table skirt color selection
- Standard carpet color selection
- All Rentals include: Material handling, installation and dismantle of exhibit only.
- NOT Included: Electronic/audio visual equipment, padding/visqueen, electrical service and electrical labor to install lights. Graphics sold separately. Call for quote.





#### Inline Kit 1000 Floor Standing Pop-up Display

- Classic expandable frame covered with (Velcro compatible) black fabric panels, two halogen stem lights.
- Dimensions approximately: 10ft wide x 8ft high
- Standard carpet color selection
- All Rentals include: Material handling, installation and dismantle of exhibit only.
- NOT Included: Electronic/audio visual equipment, padding/visqueen, electrical service and electrical labor to install lights. Graphics sold separately. Call for quote.







PORTABLE MODULAR DISPLAY DESCRIPTION KIT 1001 & 1002

# International Fuel Ethanol Workshop & Expo 2018

Century Link Center Omaha, June 11 - 13, 2018

### **Inline Kit 1001 Floor Standing Pop-up Display**

- Classic expandable frame covered with (Velcro compatible) black fabric panels, two