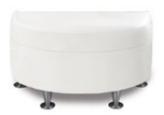

PER**



Whisper Sofa White Leather 87"L x 37"D x 35"H



Whisper Loveseat
White Leather
61"L x 37"D x 35"H



Whisper Chair
White Leather
35"L x 37"D x 35"H



Whisper Bench Ottoman
White Leather
60"L x 24"D x 17"H



Whisper Square Ottoman
White Leather
40"Square x 17"H



Whisper Round Ottoman
White Leather
46"Round x 17"H

FUNCTION

Modular Seating Collection



Function Armless Chair
White Leather
28"Square x 29"H



Function Corner
White Leather
28"Square x 29"H



# CONTINENTAL

Modular Seating Collection



**Continental Curved Loveseat** 

White Leather 82"L x 34"D x 31"H



Continental Reverse
Curved Loveseat

White Leather 72"L x 34"D x 31"H



**Continental Wedge Ottoman** 

White Leather 30"L x 34"D x 19"H



Continental Curved Bench
Ottoman

White Leather 70"L x 26"D x 19"H



Continental Half Moon Ottoman

White Leather 33"L x 19"D x 19"H



Modular Seating Collection



**Sophistication Sofa** 

White Leather 72"L x 31"D x 48"H



**Sophistication Loveseat** 

White Leather 48"L x 31"D x 48"H



**Sophistication Chair** 

White Leather 24"L x 31"D x 48"H

# SOPHISTICATION

Modular Seating Collection



**Sophistication Corner**White Leather

White Leather 31"Square x 48"H



**Sophistication Ottoman** 

White Leather 31"Square x 19"H



### **BOCA**

Modular Seating Collection



**Boca Corner** 

Black Leather 27"Square x 30"H



**Boca Armless** 

Black Leather 22"L x 27"D x 30"H



# **METRO**



**Metro Sofa** 

Black Leather 85"L x 35"D x 35"H



**Metro Loveseat** 

Black Leather 60"L x 35"D x 35"H



**Metro Chair** 

Black Leather 35"Square x 35"H

#