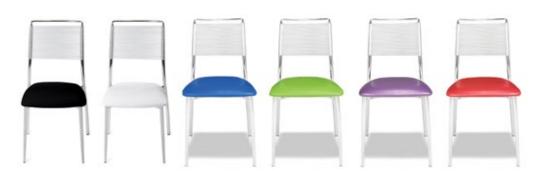

### **Skirting Color Selection:**

| Black 🗌  | Blue 🗌 | Burgundy | Red   | Teal | Grey |
|----------|--------|----------|-------|------|------|
| Purple 🗌 | Silver | Gold     | Green |      |      |

|                                 | Description                                                                                                                              | Quantity | Advance                                                                             | Floor                                                                                 | Total |
|---------------------------------|------------------------------------------------------------------------------------------------------------------------------------------|----------|-------------------------------------------------------------------------------------|---------------------------------------------------------------------------------------|-------|
| Skirted<br>Tables               | 4' L x 30" H<br>6' L x 30" H<br>8' L x 30" H<br>4' L x 42" H<br>6' L x 42" H<br>8' L x 42" H                                             |          | \$ 131.75<br>\$ 156.45<br>\$ 175.75<br>\$ 138.25<br>\$ 168.10<br>\$ 200.45          | \$ 171.30<br>\$ 203.40<br>\$ 228.50<br>\$ 179.75<br>\$ 218.55<br>\$ 260.60            |       |
| 4th Side<br>Skirting &<br>Drape | 30" x 13' Skirting Only (4th Side)<br>42" x 13' Skirting Only (4th Side)<br>3' Drape (Side) per LnFt<br>8' Drape (Back) per LnFt         |          | \$ 64.00<br>\$ 74.05<br>\$ 9.50<br>\$ 13.45                                         | \$ 83.20<br>\$ 96.30<br>\$ 12.35<br>\$ 17.50                                          |       |
| Plain<br>Tables                 | 4' L x 30" H<br>6' L x 30" H<br>8' L x 30" H<br>4' L x 42" H<br>6' L x 42" H<br>8' L x 42" H<br>White Vinyl, 8' Long (tabletop covering) |          | \$ 59.10<br>\$ 86.95<br>\$ 104.20<br>\$ 79.95<br>\$ 107.10<br>\$ 123.75<br>\$ 12.30 | \$ 76.85<br>\$ 113.05<br>\$ 135.50<br>\$ 103.95<br>\$ 139.25<br>\$ 160.90<br>\$ 16.00 |       |
| Cocktail<br>Tables              | 30" Round, 30" High<br>30" Round, 42" High                                                                                               |          | \$ 99.85<br>\$ 108.30                                                               | \$ 129.85<br>\$ 140.80                                                                |       |
| Chairs                          | Side Chair<br>Padded Chair<br>Bar Stool with Back                                                                                        |          | \$ 51.90<br>\$ 66.75<br>\$ 84.05                                                    | \$ 67.50<br>\$ 86.80<br>\$ 109.30                                                     |       |