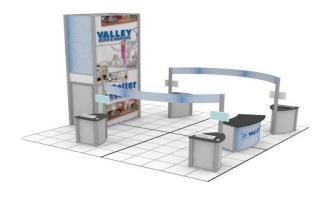

equipment, padding/visqueen, electrical service and electrical labor to install
- Graphics sold separately. Graphic package as shows \$4,627.





#### Island Kit 4541 20ft x 20ft Island Display

- Brushed aluminum extrusion creating a corner storage closet, with four stem lights. A aluminum curved header, four workstations gray base panels, black laminate top with monitor mounting brackets and storage. One counter kit 129.
- Dimensions approximately: 20ft x 20ft x 12ft or 16ft high
- Standard carpet color selection
- All Rentals include: Material handling, installation and dismantle of exhibit only.
- NOT Included: Electronic/audio visual equipment, padding/visqueen, electrical service and electrical labor to install lights. Graphics sold separately. Graphic package as shows \$5,958.00









PORTABLE MODULAR DISPLAY DESCRIPTION **KIT 4744** 

# International Fuel Ethanol Workshop & Expo 2018

Century Link Center Omaha, June 11 - 13, 2018

## Island Kit 4744 20ft x 20ft Island Display

- Brushed aluminum extrusion creating a round center tower. Two curved side wings with one workstation, gray base panels, black laminated top, on each end with storage. Includes four stem lights and one counter kit 129,
- Dimensions approximately: 20ft x 20ft x 12ft or 16ft high
- Standard carpet color selection
- All Rentals include: Material handling, installation and dismantle of exhibit only.
- NOT Included: Electronic/audio visual equipment, padding/visqueen, electrical service and electrical labor to install lights. Graphics sold separately. Graphic package as shows \$7,279.00