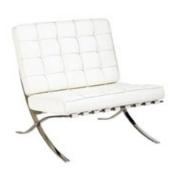

37"D x 35"H



Chandler Chair
Red Leather
31"L x 37"D x 35"H



Chandler Bench Ottoman

Red Leather

60"L x 24"D x 17"H

# **EVOKE**



**Evoke Sofa**Coffee Resin Frame with Tan Cushions
81"L x 35"D x 27"H



Evoke Chair Coffee Resin Frame with Tan Cushions  $33^{\prime\prime}\text{L} \times 35^{\prime\prime}\text{D} \times 27^{\prime\prime}\text{H}$ 



Evoke Cocktail Table
Coffee Resin Frame
48"L x 24"D x 18"H

# **EVOKE**



Evoke End Table
Coffee Resin Frame
24"L x 28"D x 25"H



**Evoke Cube**Coffee Resin Frame
18"Square

# STAGE CHAIRS



Midnight Stage Chair

Midnight Microfiber
25"L x 26"D x 37"H



Chamois Stage Chair

Beige Microfiber
25"L x 26"D x 37"H



Buckskin Stage Chair

Tan Microfiber

25"L × 26"D × 37"H



Empire Chair
■ Black Leather
□ White Leather
28"L × 32"D × 32"H



Ibizia Chair
■ Black Leather
□ White Leather
31"L x 35"D x 32"H



**Tulip Chair**Black Fabric/Tilt Back/Caster Feet 27"L x 26"D x 35"H

# STAGE CHAIRS



Monarch Chair Bright White Leather 28"Square x 30"H

# OTTOMANS & BENCHES



Curved Bench
Continental White Leather
70"L x 26"D x 19"H



Square Ottoman

■ Metro Black Leather

Whisper White Leather

Grammercy Charcoal Leather
40"Square x 17"H



Bench Ottoman

Metro Black Leather
Whisper White Leather
Chandler Red Leather
Grammercy Charcoal Leather
Parma Brown Leather
60"L x 24"D x 17"H



Essentials Storage Ottoman
White Leather with Locking Mechanism
48"L × 24"D × 20"H
Lock Not Included



Round Ottoman

■ Grammercy Charcoal Leather

Whisper White Leather

46"Round x 17"H



1/4 Round Ottoman

■ Grammercy Charcoal Leather

Whisper W