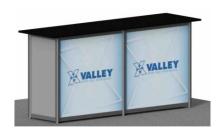

and black laminate top and locking storage.
- Dimensions: 38.25"wide x 18.875" deep x 40"high
- All Rentals include: Material handling, installation and dismantle of exhibit only.
- Optional front graphic 38.125"wide x 36.25"high. Additional cost \$240.00









PORTABLE MODULAR DISPLAY DESCRIPTION KIT 131, 135, & 137

# International Fuel Ethanol Workshop & Expo 2018

Century Link Center Omaha, June 11 - 13, 2018

#### Counter Kit 131 2 Meter counter

- Freestanding counter constructed of aluminum extrusion gray base panels and black laminate top and locking storage.
- Dimensions: 76" wide x 18.875" deep x 40" high
- All Rentals include: Material handling, installation and dismantle of exhibit only.
- Optional 2 front graphic 38.125"wide x 36.25"high. Additional cost for both \$480.00





#### Counter Kit 135 Rectangle counter

- Freestanding counter constructed of aluminum extrusion gray base panels and black laminate top and locking storage.
- Dimensions: 48"wide x 24" deep x 40"high
- All Rentals include: Material handling, installation and dismantle of exhibit only.
- Optional front graphic 38.25"wide x 32.25"high. Additional cost \$212.00





#### Counter Kit 137 Rectangle counter with display case top

- Freestanding counter constructed of aluminum extrusion gray base panels and a clear plex top section and locking storage.
- Dimensions: 38.25"wide x 18.875"deep x 40"high
- All Rentals include: Material handling, installation and dismantle of exhibit only.
- Optional front graphic 38.25"wide x 25.75"high. Additional cost \$169.00







PORTABLE MODULAR DISPLAY D