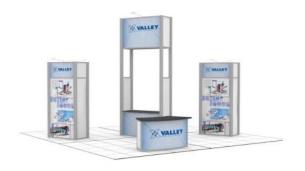

ODULAR DISPLAY DESCRIPTION KIT 4087 & 4541

# International Fuel Ethanol Workshop & Expo 2018

Century Link Center Omaha, June 11 - 13, 2018

## <u>Island Kit 4087 20ft x 20ft Island Display (Innovative Control Solutions)</u>

- Brushed aluminum extrusion creating a center tower and two side panels with gray infill panels. Includes six stem lights, one counter kit 129, one standard 36" x 30" café table and four standard side chairs.
- Dimensions approximately: 20ft x 20ft x 12ft or 16ft high
- Standard carpet color selection
- All Rentals include: Material handling, installation and dismantle of exhibit only.
- NOT Included: Electronic/audio visual equipment, padding/visqueen, electrical service and electrical labor to install
- Graphics sold separately. Graphic package as shows \$4,627.





#### Island Kit 4541 20ft x 20ft Island Display

- Brushed aluminum extrusion creating a corner storage closet, with four stem lights. A aluminum curved header, four workstations gray base panels, black laminate top with monitor mounting brackets and storage. One counter kit 129.
- Dimensions approximately: 20ft x 20ft x 12ft or 16ft high
- Standard carpet color selection
- All Rentals include: Material handling, installation and dismantle of exhibit only.
- NOT Included: Electronic/audio visual equipment, padding/visqueen, electrical service and electrical labor to install lights. Graphics sold separately. Graphic package as shows \$5,958.00









PORTABLE MODULAR DISPLAY DESCRIPTION **KIT 4744** 

# International Fuel Ethanol Workshop & Expo 2018

Century Link Center Omaha, June 1