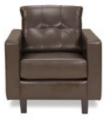

re x 35"H

### **METRO**



Metro Square Ottoman

Black Leather 40"Square x 17"H



**Metro Bench Ottoman** 

Black Leather 60"L x 24"D x 17"H

# SUAVE MIDNIGHT



**Suave Midnight Sofa** 

Midnight Suede 77"L x 36"D x 33"H



**Suave Midnight Loveseat** 

Midnight Suede 54"L x 36"D x 33"H



**Suave Midnight Chair** 

Midnight Suede 32"L x 36"D x 33"H

# **GRAMMERCY**

Modular Seating Collection

\*See page 10 & 11 for additional Grammercy product available



**Grammercy Sofa** 

Charcoal Leather 82"L x 36"D x 36"H



**Grammercy Loveseat** 

Charcoal Leather 57"L x 36"D x 36"H



**Grammercy Chair** 

Charcoal Leather 28"L x 36"D x 36"H **Grammercy Corner** 36"Square x 36"H

# **PARMA**



Parma Sofa Brown Leather 79"L x 37"D x 36"H



Parma Loveseat

Brown Leather

56"L x 37"D x 36"H



Parma Chair Brown Leather 33"L x 37"D x 36"H



Parma Bench Ottoman

Brown Leather

60"L x 24"D x 17"H

# MONTANA MOCHA



Montana Mocha Sofa Mocha Tan Fabric 79"L x 35"D x 34"H



Montana Mocha Loveseat

Mocha Tan Fabric

57"L x 35"D x 34"H



Montana Mocha Chair Mocha Tan Fabric 35"Square x 34"H

# **CHANDLER**



Chandler Sofa Red Leather 76"L x 37"D x 35"H



Chandler Loveseat
Red Leather
53"L x 37"D x 35"H



Chandler Chair
Red Leather
31"L x 37"D x 35"H



Chandler Bench Ottoman

Red Leather

60"L x 24"D x 17"H

# **EVOKE**



**Evoke Sofa**Coffee Resin Frame with Tan Cushions
81"L x 35"D x 27"H



Evoke Chair Coffee Resin Frame with Tan Cushions  $33^{\prime\prime}\text{L} \times 35^{\prime\prime}\text{D} \times 27^{\prime\prime}\text{H}$ 



Evoke Cocktail Table
Coffee Resin Fram