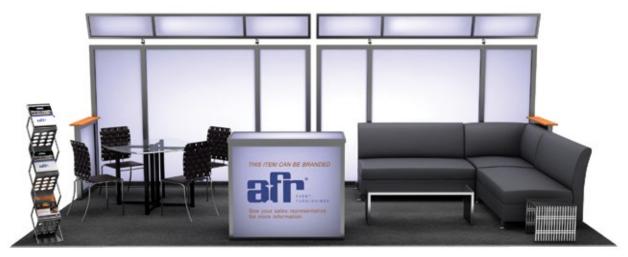

# **Literature Rack**

Black/Metal 10.5"W x 9.5"D x 57"H



### **Refrigerator Compact**

White 4 Cu Ft 19"W x 21"D x 33.5"H



### iPad® Stand

■ Black
□ Silver

14.25"W x 41.75"H (Fits 2nd, 3rd, or 4th iPad® generations. Can be positioned in portrait or landscape views.)

\*Apple<sup>®</sup> and iPad<sup>®</sup> are registered trademarks of Apple Inc.

# LIGHTING



**Brushed Steel Lamps** 

Table Lamp White/Steel 26"H Floor Lamp White/Steel 66"H



### **Brushed Nickel Lamps**

Table Lamp White/Nickel 29"H Floor Lamp White/Nickel 60"H



### **Rubbed Bronze Lamps**

Table Lamp White/Bronze 28"H Floor Lamp White/Bronze 60"H



#### **Brushed Steel Lamps**

Table Lamp Red/Steel 26"H Floor Lamp Red/Steel 66"H



#### **Neutrino Floor Lamp**

Steel 67"H

# DESIGN YOUR BOOTH SPACE YOUR WAY



10x20 Booth Footprint

Grammercy Loveseat & Corner • Novel Cocktail & End Table • 4FT VIP Bar • Criss Cross Chairs • Café Table



10x10 Booth Footprint

Chamois Stage Chairs • Phoebe Table • Equino Stools Chardonnay Bar Table



10x10 Booth Footprint

Metro Sofa & Chair • Novel End Tables Equino Stools • Silk Bar Table



20x20 Booth Footprint

Whisper Sofa & Chairs • Brooklyn Cocktail & End Tables • Criss Cross Stools • Blanco Bar Table





# **Speciality Furnishings Order Form**

Email: events@valleyexpodisplays.com

Fax: 815-873-1544

# TRADE SHOW INFORMATION

| Show Name           | Booth #               |  |
|---------------------|-----------------------|--|
| Company Name        |                       |  |
| Onsite Contact Name | Onsite Contact Email  |  |
| Company Address