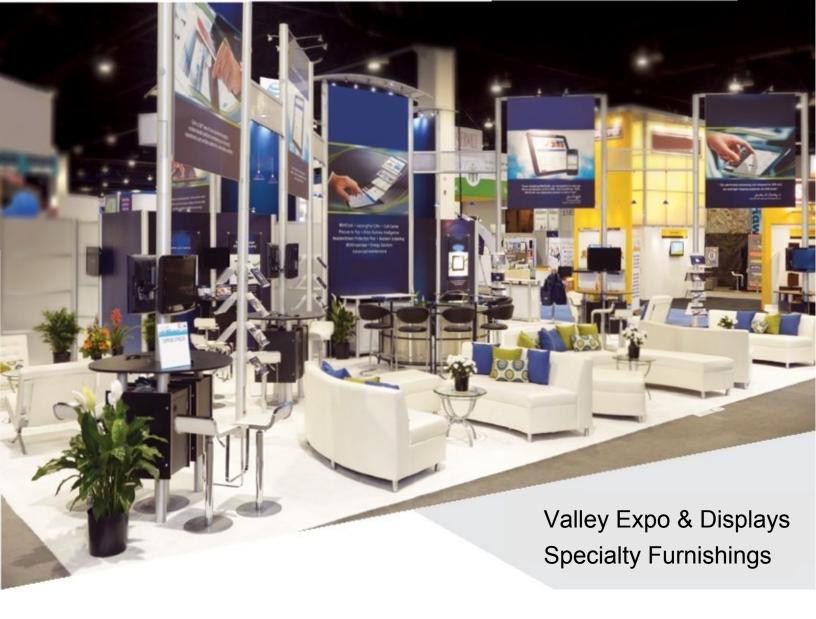

| \$110.00 |       |
|          | Large Arrangement (24"x18")                                                                                                                | \$132.50 |       |
|          |                                                                                                                                            | Tax (8%) |       |
|          |                                                                                                                                            | TOTAL    |       |

Floral Exhibits, Ltd. 1420 S Rockwell St. Chicago, IL 60608 Phone #: 773.277.1888 Fax #: 773.277.1919 www.floralexhibits.com

PLEASE RETAIN A COPY FOR YOUR RECORDS













# **WHISPER**



Whisper Sofa White Leather 87"L x 37"D x 35"H



Whisper Loveseat
White Leather
61"L x 37"D x 35"H



Whisper Chair
White Leather
35"L x 37"D x 35"H



Whisper Bench Ottoman
White Leather
60"L x 24"D x 17"H



Whisper Square Ottoman
White Leather
40"Square x 17"H



Whisper Round Ottoman
White Leather
46"Round x 17"H

FUNCTION

Modular Seating Collection



Function Armless Chair
White Leather
28"Square x 29"H



Function Corner
White Leather
28"Square x 29"H



# CONTINENTAL

Modular Seating Collection



**Continental Curved Loveseat** 

White Leather 82"L x 34"D x 31"H



Continental Reverse
Curved Loveseat

White Leather 72"L x 34"D x 31"H



**Continental Wedge Ottoman** 

White Leather 30"L x 34"D x 19"H



Continental Curved Bench
Ottoman

White Leather