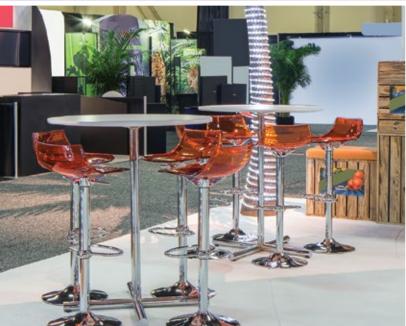

| \$110.00 |       |
|          | Large Arrangement (24"x18")                                                                                                                | \$132.50 |       |
|          |                                                                                                                                            | Tax (8%) |       |
|          |                                                                                                                                            | TOTAL    |       |

Floral Exhibits, Ltd. 1420 S Rockwell St. Chicago, IL 60608 Phone #: 773.277.1888 Fax #: 773.277.1919 www.floralexhibits.com

PLEASE RETAIN A COPY FOR YOUR RECORDS













# **WHISPER**



Whisper Sofa White Leather 87"L x 37"D x 35"H



Whisper Loveseat
White Leather
61"L x 37"D x 35"H



Whisper Chair
White Leather
35"L x 37"D x 35"H



Whisper Bench Ottoman
White Leather
60"L x 24"D x 17"H



Whisper Square Ottoman
White Leather
40"Square x 17"H



Whisper Round Ottoman
White Leather
46"Round x 17"H

FUNCTION

Modular Seating Collection



Function Armless Chair
White Leather
28"Square x 29"H



Function Corner
White Leather
28"Square x 29"H



# CONTINENTAL

Modular Seating Collection



**Continental Curved Loveseat** 

White Leather 82"L x 34"D x 31"H



Continental Reverse
Curved Loveseat

White Leather 72"L x 34"D x 31"H



**Continental Wedge Ottoman** 

White Leather 30"L x 34"D x 19"H



Continental Curved Bench
Ottoman

White Leather 70"L x