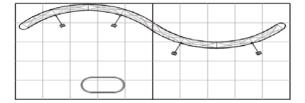

ghts.
- Graphics sold separately. Graphic package as shows \$2,689.00







PORTABLE MODULAR DISPLAY DESCRIPTION KIT 2192 & 2193

# International Fuel Ethanol Workshop & Expo 2018

Century Link Center Omaha, June 11 - 13, 2018

## **Inline Kit 2192 20ft Serpentine Pop-up Display**

- Classic expandable frame covered with (Velcro compatible) black fabric panels, set in a serpentine configuration with four halogen stem lights. Includes counter kit 115.
- Dimensions approximately: 20ft wide x 8ft high
- Standard carpet color selection
- All Rentals include: Material handling, installation and dismantle of exhibit only.
- NOT Included: Electronic/audio visual equipment, padding/visqueen, electrical service and electrical labor to install lights.
- Graphics sold separately. Call for quote.





## **Inline Kit 2193 20ft Hybrid Display**

- Expandable frame covered with black (Velcro compatible) fabric panels, two halogen stem lights in the center flanked by aluminum structure and rigid infill panels. Includes counter kit 135.
- Dimensions approximately: 20ft wide x 8ft high
- Standard carpet color selection
- All Rentals include: Material handling, installation and dismantle of exhibit only.
- NOT Included: Electronic/audio visual equipment, padding/visqueen, electrical service and electrical labor to install lights. Graphics sold separately. Graphic package as shows \$5,641.00







PORTABLE MODULAR DISPLAY DESCRIPTION KIT 2212 & 2367

# International Fuel Ethanol Workshop & Expo 2018

Century Link Center Omaha, June 11 - 13, 2018

## Inline Kit 2212 (DK212) 20ft Hardwall Dis