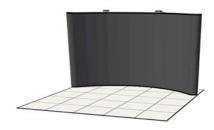

ection
- Standard carpet color selection
- All Rentals include: Material handling, installation and dismantle of exhibit only.
- NOT Included: Electronic/audio visual equipment, padding/visqueen, electrical service and electrical labor to install lights. Graphics sold separately. Call for quote.





#### Inline Kit 1000 Floor Standing Pop-up Display

- Classic expandable frame covered with (Velcro compatible) black fabric panels, two halogen stem lights.
- Dimensions approximately: 10ft wide x 8ft high
- Standard carpet color selection
- All Rentals include: Material handling, installation and dismantle of exhibit only.
- NOT Included: Electronic/audio visual equipment, padding/visqueen, electrical service and electrical labor to install lights. Graphics sold separately. Call for quote.







PORTABLE MODULAR DISPLAY DESCRIPTION KIT 1001 & 1002

# International Fuel Ethanol Workshop & Expo 2018

Century Link Center Omaha, June 11 - 13, 2018

### **Inline Kit 1001 Floor Standing Pop-up Display**

- Classic expandable frame covered with (Velcro compatible) black fabric panels, two halogen stem lights. Includes counter.
- Dimensions approximately: 10ft wide x 8ft high
- Standard carpet color selection
- All Rentals include: Material handling, installation and dismantle of exhibit only.
- NOT Included: Electronic/audio visual equipment, padding/visqueen, electrical service and electrical labor to install lights. Graphics sold separately. Call for quote.





#### Inline Kit 1102 (DK 102) Floor Standing Hardwall Display

- Aluminum extrusion frame with cool gray sintra infill