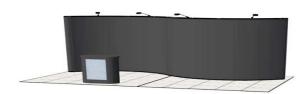

lights.
- Graphics sold separately. Graphic package as shows \$2,689.00







PORTABLE MODULAR DISPLAY DESCRIPTION KIT 2192 & 2193

# International Fuel Ethanol Workshop & Expo 2018

Century Link Center Omaha, June 11 - 13, 2018

## **Inline Kit 2192 20ft Serpentine Pop-up Display**

- Classic expandable frame covered with (Velcro compatible) black fabric panels, set in a serpentine configuration with four halogen stem lights. Includes counter kit 115.
- Dimensions approximately: 20ft wide x 8ft high
- Standard carpet color selection
- All Rentals include: Material handling, installation and dismantle of exhibit only.
- NOT Included: Electronic/audio visual equipment, padding/visqueen, electrical service and electrical labor to install lights.
- Graphics sold separately. Call for quote.





## **Inline Kit 2193 20ft Hybrid Display**

- Expandable frame covered with black (Velcro compatible) fabric panels, two halogen stem lights in the center flanked by aluminum structure and rigid infill panels. Includes counter kit 135.
- Dimensions approximately: 20ft wide x 8ft high
- Standard carpet color selection
- All Rentals include: Material handling, installation and dismantle of exhibit only.
- NOT Included: Electronic/audio visual equipment, padding/visqueen, electrical service and electrical labor to install lights. Graphics sold separately. Graphic package as shows \$5,641.00







PORTABLE MODULAR DISPLAY DESCRIPTION KIT 2212 & 2367

# International Fuel Ethanol Workshop & Expo 2018

Century Link Center Omaha, June 11 - 13, 2018

## Inline Kit 2212 (DK212) 20ft Hardwall D