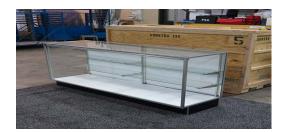

display case top

- Freestanding counter constructed of aluminum extrusion gray base panels and a clear plex top section and locking storage.
- Dimensions: 38.25"wide x 18.875"deep x 40"high
- All Rentals include: Material handling, installation and dismantle of exhibit only.
- Optional front graphic 38.25"wide x 25.75"high. Additional cost \$169.00







PORTABLE MODULAR DISPLAY DESCRIPTION KIT 138, 139, & LIT

# International Fuel Ethanol Workshop & Expo 2018

Century Link Center Omaha, June 11 - 13, 2018

## Counter Kit 138 Full View display case

- Freestanding case has plex top, front, sides with two interior plexi shelves, lights and locks.
- Dimensions approximately: 72"wide x 24"deep x 40"high
- All Rentals include: Material handling, installation and dismantle of exhibit only.





#### Pedestal Kit 139

- Freestanding counter constructed of white laminate base, black laminate top and locking storage.
- Dimensions approximately: 30"wide x 36"deep x 40"high
- All Rentals include: Material handling, installation and dismantle of exhibit only.





## Literature Rack

- Freestanding silver finish accordion style literature rack with 6 pockets 12 1/8" x 9" x 1" each.
- Dimensions approximately: 11"wide x 15"deep x 60"high
- All Rentals include: Material handling, installation and dismantle of exhibit only.







PORTABLE MODULAR DISPLAY DESCRIPTION Stand, 1160, & 1000

# International Fuel Ethanol Workshop & Expo 2018

Century Link Center Omaha, June 11 - 13, 2018

#### iPad Stand

- Freestanding silver finish iPad stand with lock and power cord access. iPad NOT inc