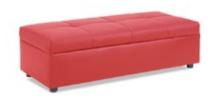

### **Skirting Color Selection:**

| Black 🗌  | Blue 🗌 | Burgundy | Red   | Teal | Grey |
|----------|--------|----------|-------|------|------|
| Purple 🗌 | Silver | Gold     | Green |      |      |

|                                 | Description                                                                                                                              | Quantity | Advance                                                                             | Floor                                                                                 | Total |
|---------------------------------|------------------------------------------------------------------------------------------------------------------------------------------|----------|-------------------------------------------------------------------------------------|---------------------------------------------------------------------------------------|-------|
| Skirted<br>Tables               | 4' L x 30" H<br>6' L x 30" H<br>8' L x 30" H<br>4' L x 42" H<br>6' L x 42" H<br>8' L x 42" H                                             |          | \$ 131.75<br>\$ 156.45<br>\$ 175.75<br>\$ 138.25<br>\$ 168.10<br>\$ 200.45          | \$ 171.30<br>\$ 203.40<br>\$ 228.50<br>\$ 179.75<br>\$ 218.55<br>\$ 260.60            |       |
| 4th Side<br>Skirting &<br>Drape | 30" x 13' Skirting Only (4th Side)<br>42" x 13' Skirting Only (4th Side)<br>3' Drape (Side) per LnFt<br>8' Drape (Back) per LnFt         |          | \$ 64.00<br>\$ 74.05<br>\$ 9.50<br>\$ 13.45                                         | \$ 83.20<br>\$ 96.30<br>\$ 12.35<br>\$ 17.50                                          |       |
| Plain<br>Tables                 | 4' L x 30" H<br>6' L x 30" H<br>8' L x 30" H<br>4' L x 42" H<br>6' L x 42" H<br>8' L x 42" H<br>White Vinyl, 8' Long (tabletop covering) |          | \$ 59.10<br>\$ 86.95<br>\$ 104.20<br>\$ 79.95<br>\$ 107.10<br>\$ 123.75<br>\$ 12.30 | \$ 76.85<br>\$ 113.05<br>\$ 135.50<br>\$ 103.95<br>\$ 139.25<br>\$ 160.90<br>\$ 16.00 |       |
| Cocktail<br>Tables              | 30" Round, 30" High<br>30" Round, 42" High                                                                                               |          | \$ 99.85<br>\$ 108.30                                                               | \$ 129.85<br>\$ 140.80                                                                |       |
| Chairs                          | Side Chair<br>Padded Chair<br>Bar Stool with Back                                                                                        |          | \$ 51.90<br>\$ 66.75<br>\$ 84.05                                                    | \$ 67.50<br>\$ 86.80<br>\$ 109.30                                                     |       |