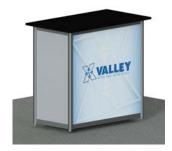

x 30"high. Additional cost \$90.00





# Counter Kit 129 Fan counter

- Freestanding counter constructed of aluminum extrusion gray base panels and black laminate top with locking storage.
- Overall dimensions approximately: 64.75"wide x 33.407"deep x 40" high
- All Rentals include: Material handling, installation and dismantle of exhibit only.
- Optional front graphic 60.75" wide x 36.25" high. Additional cost \$379.00





#### Counter Kit 130 1 Meter counter

- Freestanding counter constructed of aluminum extrusion gray base panels and black laminate top and locking storage.
- Dimensions: 38.25"wide x 18.875" deep x 40"high
- All Rentals include: Material handling, installation and dismantle of exhibit only.
- Optional front graphic 38.125"wide x 36.25"high. Additional cost \$240.00









PORTABLE MODULAR DISPLAY DESCRIPTION KIT 131, 135, & 137

# International Fuel Ethanol Workshop & Expo 2018

Century Link Center Omaha, June 11 - 13, 2018

#### Counter Kit 131 2 Meter counter

- Freestanding counter constructed of aluminum extrusion gray base panels and black laminate top and locking storage.
- Dimensions: 76" wide x 18.875" deep x 40" high
- All Rentals include: Material handling, installation and dismantle of exhibit only.
- Optional 2 front graphic 38.125"wide x 36.25"high. Additional cost for both \$480.00





#### Counter Kit 135 Rectangle counter

- Freestanding counter constructed of aluminum extrusion gray base panels and black laminate top and locking storage.
- Dimensions: 48"wide x 24" deep x 40"high
- All Rentals include: Material handling, installati