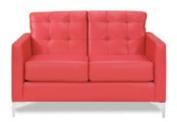

### **Skirting Color Selection:**

| Black 🗌  | Blue 🗌 | Burgundy | Red   | Teal | Grey |
|----------|--------|----------|-------|------|------|
| Purple 🗌 | Silver | Gold     | Green |      |      |

|                                 | Description                                                                                                                              | Quantity | Advance                                                                             | Floor                                                                                 | Total |
|---------------------------------|------------------------------------------------------------------------------------------------------------------------------------------|----------|-------------------------------------------------------------------------------------|---------------------------------------------------------------------------------------|-------|
| Skirted<br>Tables               | 4' L x 30" H<br>6' L x 30" H<br>8' L x 30" H<br>4' L x 42" H<br>6' L x 42" H<br>8' L x 42" H                                             |          | \$ 131.75<br>\$ 156.45<br>\$ 175.75<br>\$ 138.25<br>\$ 168.10<br>\$ 200.45          | \$ 171.30<br>\$ 203.40<br>\$ 228.50<br>\$ 179.75<br>\$ 218.55<br>\$ 260.60            |       |
| 4th Side<br>Skirting &<br>Drape | 30" x 13' Skirting Only (4th Side)<br>42" x 13' Skirting Only (4th Side)<br>3' Drape (Side) per LnFt<br>8' Drape (Back) per LnFt         |          | \$ 64.00<br>\$ 74.05<br>\$ 9.50<br>\$ 13.45                                         | \$ 83.20<br>\$ 96.30<br>\$ 12.35<br>\$ 17.50                                          |       |
| Plain<br>Tables                 | 4' L x 30" H<br>6' L x 30" H<br>8' L x 30" H<br>4' L x 42" H<br>6' L x 42" H<br>8' L x 42" H<br>White Vinyl, 8' Long (tabletop covering) |          | \$ 59.10<br>\$ 86.95<br>\$ 104.20<br>\$ 79.95<br>\$ 107.10<br>\$ 123.75<br>\$ 12.30 | \$ 76.85<br>\$ 113.05<br>\$ 135.50<br>\$ 103.95<br>\$ 139.25<br>\$ 160.90<br>\$ 16.00 |       |
| Cocktail<br>Tables              | 30" Round, 30" High<br>30" Round, 42" High                                                                                               |          | \$ 99.85<br>\$ 108.30                                                               | \$ 129.85<br>\$ 140.80                                                                |       |
| Chairs                          | Side Chair<br>Padded Chair<br>Bar Stool with Back                                                                                        |          | \$ 51.90<br>\$ 66.75<br>\$ 84.05                                                    | \$ 67.50<br>\$ 86.80<br>\$ 109.30                                                     |       |