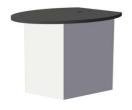

it only.
- Optional front graphic 38.25"wide x 25.75"high. Additional cost \$169.00







PORTABLE MODULAR DISPLAY DESCRIPTION KIT 138, 139, & LIT

# International Fuel Ethanol Workshop & Expo 2018

Century Link Center Omaha, June 11 - 13, 2018

## Counter Kit 138 Full View display case

- Freestanding case has plex top, front, sides with two interior plexi shelves, lights and locks.
- Dimensions approximately: 72"wide x 24"deep x 40"high
- All Rentals include: Material handling, installation and dismantle of exhibit only.





#### Pedestal Kit 139

- Freestanding counter constructed of white laminate base, black laminate top and locking storage.
- Dimensions approximately: 30"wide x 36"deep x 40"high
- All Rentals include: Material handling, installation and dismantle of exhibit only.





## Literature Rack

- Freestanding silver finish accordion style literature rack with 6 pockets 12 1/8" x 9" x 1" each.
- Dimensions approximately: 11"wide x 15"deep x 60"high
- All Rentals include: Material handling, installation and dismantle of exhibit only.







PORTABLE MODULAR DISPLAY DESCRIPTION Stand, 1160, & 1000

# International Fuel Ethanol Workshop & Expo 2018

Century Link Center Omaha, June 11 - 13, 2018

#### iPad Stand

- Freestanding silver finish iPad stand with lock and power cord access. iPad NOT included.
- Dimensions approximately: 15.3"wide x 15.5"deep x 54.3"high
- All Rentals include: Material handling, installation and dismantle of exhibit only.





#### **Inline Kit 1160 Table Top Pop-up Display**

- Classic expandable frame covered with black (Velcro comp