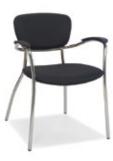

### **Skirting Color Selection:**

| Black 🗌  | Blue 🗌 | Burgundy | Red   | Teal | Grey |
|----------|--------|----------|-------|------|------|
| Purple 🗌 | Silver | Gold     | Green |      |      |

|                                 | Description                                                                                                                              | Quantity | Advance                                                                             | Floor                                                                                 | Total |
|---------------------------------|------------------------------------------------------------------------------------------------------------------------------------------|----------|-------------------------------------------------------------------------------------|---------------------------------------------------------------------------------------|-------|
| Skirted<br>Tables               | 4' L x 30" H<br>6' L x 30" H<br>8' L x 30" H<br>4' L x 42" H<br>6' L x 42" H<br>8' L x 42" H                                             |          | \$ 131.75<br>\$ 156.45<br>\$ 175.75<br>\$ 138.25<br>\$ 168.10<br>\$ 200.45          | \$ 171.30<br>\$ 203.40<br>\$ 228.50<br>\$ 179.75<br>\$ 218.55<br>\$ 260.60            |       |
| 4th Side<br>Skirting &<br>Drape | 30" x 13' Skirting Only (4th Side)<br>42" x 13' Skirting Only (4th Side)<br>3' Drape (Side) per LnFt<br>8' Drape (Back) per LnFt         |          | \$ 64.00<br>\$ 74.05<br>\$ 9.50<br>\$ 13.45                                         | \$ 83.20<br>\$ 96.30<br>\$ 12.35<br>\$ 17.50                                          |       |
| Plain<br>Tables                 | 4' L x 30" H<br>6' L x 30" H<br>8' L x 30" H<br>4' L x 42" H<br>6' L x 42" H<br>8' L x 42" H<br>White Vinyl, 8' Long (tabletop covering) |          | \$ 59.10<br>\$ 86.95<br>\$ 104.20<br>\$ 79.95<br>\$ 107.10<br>\$ 123.75<br>\$ 12.30 | \$ 76.85<br>\$ 113.05<br>\$ 135.50<br>\$ 103.95<br>\$ 139.25<br>\$ 160.90<br>\$ 16.00 |       |
| Cocktail<br>Tables              | 30" Round, 30" High<br>30" Round, 42" High                                                                                               |          | \$ 99.85<br>\$ 108.30                                                               | \$ 129.85<br>\$ 140.80                                                                |       |
| Chairs                          | Side Chair<br>Padded Chair<br>Bar Stool with Back                                                                                        |          | \$ 51.90<br>\$ 66.75<br>\$ 84.05                                                    | \$ 67.50<br>\$ 86.80<br>\$ 109.30                                                     |       |