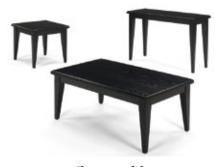

# TABLES & CHAIRS ORDER FORM

ADVANCE PRICE DEADLINE: May 18, 2018

### Orders with payment in full must be received by May 18, 2018, for Advance Prices.

All orders subject to availability of equipment. Prices include delivery to booth, set up and removal. Be sure to indicate skirting color. Orders received without color indicated will receive Foreman's choice.

### **Skirting Color Selection:**

| Black 🗌  | Blue 🗌 | Burgundy | Red   | Teal | Grey |
|----------|--------|----------|-------|------|------|
| Purple 🗌 | Silver | Gold     | Green |      |      |

|                                 | Description                                                                                                                              | Quantity | Advance                                                                             | Floor                                                                                 | Total |
|---------------------------------|------------------------------------------------------------------------------------------------------------------------------------------|----------|-------------------------------------------------------------------------------------|---------------------------------------------------------------------------------------|-------|
| Skirted<br>Tables               | 4' L x 30" H<br>6' L x 30" H<br>8' L x 30" H<br>4' L x 42" H<br>6' L x 42" H<br>8' L x 42" H                                             |          | \$ 131.75<br>\$ 156.45<br>\$ 175.75<br>\$ 138.25<br>\$ 168.10<br>\$ 200.45          | \$ 171.30<br>\$ 203.40<br>\$ 228.50<br>\$ 179.75<br>\$ 218.55<br>\$ 260.60            |       |
| 4th Side<br>Skirting &<br>Drape | 30" x 13' Skirting Only (4th Side)<br>42" x 13' Skirting Only (4th Side)<br>3' Drape (Side) per LnFt<br>8' Drape (Back) per LnFt         |          | \$ 64.00<br>\$ 74.05<br>\$ 9.50<br>\$ 13.45                                         | \$ 83.20<br>\$ 96.30<br>\$ 12.35<br>\$ 17.50                                          |       |
| Plain<br>Tables                 | 4' L x 30" H<br>6' L x 30" H<br>8' L x 30" H<br>4' L x 42" H<br>6' L x 42" H<br>8' L x 42" H<br>White Vinyl, 8' Long (tabletop covering) |          | \$ 59.10<br>\$ 86.95<br>\$ 104.20<br>\$ 79.95<br>\$ 107.10<br>\$ 123.75<br>\$ 12.30 | \$ 76.85<br>\$ 113.05<br>\$ 135.50<br>\$ 103.95<br>\$ 139.25<br>\$ 160.90<br>\$ 16.00 |       |
| Cocktail<br>Tables              | 30" Round, 30" High<br>30" Round, 42" High                                                                                               |          | \$ 99.85<br>\$ 108.30                                                               | \$ 129.85<br>\$ 140.80                                                                |       |
| Chairs                          | Side Chair<br>Padded Chair<br>Bar Stool with Back                                                                                        |          | \$ 51.90<br>\$ 66.75<br>\$ 84.05                                                    | \$ 67.50<br>\$ 86.80<br>\$ 109.30                                                     |       |