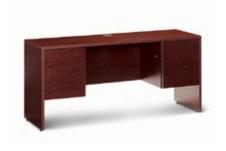

Stool** 

Black 25"W x 24"D x 48"H



**Goal Drafting Stool Armless** 

Black 21"W x 24"D x 48"H

# **CONFERENCE TABLES**



#### **Conference Table Round**

■ Black ■ Mahogany 42"Round x 29"H



# Conference Table Rectangle ■ Black 6′ ■ Black 8′

Mahogany 6'
Maple 6'
White 6'

Mahogany 8'
Maple 8'
White 8'

72"L x 36"D x 30"H 96"L x 48"D x 30"H

### OFFICE FURNITURE



**Computer Kiosk** 

■ Black
□ White
24"Square x 42"H



**Computer Counter** 

Graphite 48"L x 24"D x 42"H



**Computer Desk** 

Graphite 48"L x 24"D x 29"H



**5 Shelf Bookcase** 

■ Black ■ Mahogany 36″L x 12″D x 72″H



**Black Credenza** 

Black 60"L x 20"D x 29"H



**Black Double Pedestal** 

Black 60"L x 30"D x 29"H



Genoa Storage Credenza

Mahogany 2 Filing Cabinets 2-Drawers-Inside Shelves 66"L x 20"D x 29"H



Genoa Kneespace Credenza

Mahogany 2 Filing Cabinets/2-Drawers 66"L x 20"D x 29"H



Genoa Executive Desk

Mahogany Double Pedestal-Locking Drawers 72"L x 36"D x 29"H

# OFFICE FURNITURE



Presidential Kneespace Credenza

Mahogany 24"L x 66"L x 29"H



**Presidential Executive Desk** 

Mahogany 36″L x 72″L x 29″H



**Presidential File Cabinet** 

Mahogany 24″L x 36″L x 29″H



Vivid Café Table Square

Clear Glass/Smoked Powder Coat Finish 42"Square x 30"H



Vivid Café Table Rectangle

Clear Glass/Smoked Powder Coat Finish 60"L x 36"D x 30"H



Brooklyn Rectangle Dining Table

Clear Glass/Chrome 60"L x 36"D x 30"H



Brooklyn Round Dining Table

Clear Glass/Chrome 42"Round x 30"H



#### **Aspen Dining Table**

White/Brushed Steel 72"L x 30"D x 30"H

# METAL FILE & STORAGE CABINETS