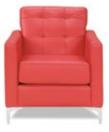

### **Skirting Color Selection:**

| Black 🗌  | Blue 🗌 | Burgundy | Red   | Teal | Grey |
|----------|--------|----------|-------|------|------|
| Purple 🗌 | Silver | Gold     | Green |      |      |

|                                 | Description                                                                                                                              | Quantity | Advance                                                                             | Floor                                                                                 | Total |
|---------------------------------|------------------------------------------------------------------------------------------------------------------------------------------|----------|-------------------------------------------------------------------------------------|---------------------------------------------------------------------------------------|-------|
| Skirted<br>Tables               | 4' L x 30" H<br>6' L x 30" H<br>8' L x 30" H<br>4' L x 42" H<br>6' L x 42" H<br>8' L x 42" H                                             |          | \$ 131.75<br>\$ 156.45<br>\$ 175.75<br>\$ 138.25<br>\$ 168.10<br>\$ 200.45          | \$ 171.30<br>\$ 203.40<br>\$ 228.50<br>\$ 179.75<br>\$ 218.55<br>\$ 260.60            |       |
| 4th Side<br>Skirting &<br>Drape | 30" x 13' Skirting Only (4th Side)<br>42" x 13' Skirting Only (4th Side)<br>3' Drape (Side) per LnFt<br>8' Drape (Back) per LnFt         |          | \$ 64.00<br>\$ 74.05<br>\$ 9.50<br>\$ 13.45                                         | \$ 83.20<br>\$ 96.30<br>\$ 12.35<br>\$ 17.50                                          |       |
| Plain<br>Tables                 | 4' L x 30" H<br>6' L x 30" H<br>8' L x 30" H<br>4' L x 42" H<br>6' L x 42" H<br>8' L x 42" H<br>White Vinyl, 8' Long (tabletop covering) |          | \$ 59.10<br>\$ 86.95<br>\$ 104.20<br>\$ 79.95<br>\$ 107.10<br>\$ 123.75<br>\$ 12.30 | \$ 76.85<br>\$ 113.05<br>\$ 135.50<br>\$ 103.95<br>\$ 139.25<br>\$ 160.90<br>\$ 16.00 |       |
| Cocktail<br>Tables              | 30" Round, 30" High<br>30" Round, 42" High                                                                                               |          | \$ 99.85<br>\$ 108.30                                                               | \$ 129.85<br>\$ 140.80                                                                |       |
| Chairs                          | Side Chair<br>Padded Chair<br>Bar Stool with Back                                                                                        |          | \$ 51.90<br>\$ 66.75<br>\$ 84.05                                                    | \$ 67.50<br>\$ 86.80<br>\$ 109.30                                                     |       |