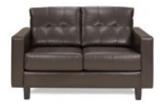

5"D x 35"H



**Metro Chair** 

Black Leather 35"Square x 35"H

### **METRO**



Metro Square Ottoman

Black Leather 40"Square x 17"H



**Metro Bench Ottoman** 

Black Leather 60"L x 24"D x 17"H

# SUAVE MIDNIGHT



**Suave Midnight Sofa** 

Midnight Suede 77"L x 36"D x 33"H



**Suave Midnight Loveseat** 

Midnight Suede 54"L x 36"D x 33"H



**Suave Midnight Chair** 

Midnight Suede 32"L x 36"D x 33"H

# **GRAMMERCY**

Modular Seating Collection

\*See page 10 & 11 for additional Grammercy product available



**Grammercy Sofa** 

Charcoal Leather 82"L x 36"D x 36"H



**Grammercy Loveseat** 

Charcoal Leather 57"L x 36"D x 36"H



**Grammercy Chair** 

Charcoal Leather 28"L x 36"D x 36"H **Grammercy Corner** 36"Square x 36"H

# **PARMA**



Parma Sofa Brown Leather 79"L x 37"D x 36"H



Parma Loveseat

Brown Leather

56"L x 37"D x 36"H



Parma Chair Brown Leather 33"L x 37"D x 36"H



Parma Bench Ottoman

Brown Leather

60"L x 24"D x 17"H

# MONTANA MOCHA



Montana Mocha Sofa Mocha Tan Fabric 79"L x 35"D x 34"H



Montana Mocha Loveseat

Mocha Tan Fabric

57"L x 35"D x 34"H



Montana Mocha Chair Mocha Tan Fabric 35"Square x 34"H

# **CHANDLER**



Chandler Sofa Red Leather 76"L x 37"D x 35"H



Chandler Loveseat
Red Leather
53"L x 37"D x 35"H



Chandler Chair
Red Leather
31"L x 37"D x 35"H



Chandler Bench Ottoman

Red Leather

60"L x 24"D x 17"H

# **EVOKE**



**Evoke Sofa**Coffee Resin Frame with Tan Cushions
81"L x 35"D x 27"H



Evoke Chair Coffee Resin Frame with Tan Cushions  $33^{\prime\prime}\text{L} \times 35^{\prime\prime}\text{D} \times 27^{\prime\prime