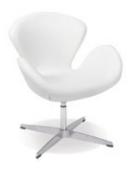

e Resin Frame with Tan Cushions
81"L x 35"D x 27"H



Evoke Chair Coffee Resin Frame with Tan Cushions  $33^{\prime\prime}\text{L} \times 35^{\prime\prime}\text{D} \times 27^{\prime\prime}\text{H}$ 



Evoke Cocktail Table
Coffee Resin Frame
48"L x 24"D x 18"H

# **EVOKE**



Evoke End Table
Coffee Resin Frame
24"L x 28"D x 25"H



**Evoke Cube**Coffee Resin Frame
18"Square

# STAGE CHAIRS



Midnight Stage Chair

Midnight Microfiber
25"L x 26"D x 37"H



Chamois Stage Chair

Beige Microfiber
25"L x 26"D x 37"H



Buckskin Stage Chair

Tan Microfiber

25"L × 26"D × 37"H



Empire Chair
■ Black Leather
□ White Leather
28"L × 32"D × 32"H



Ibizia Chair
■ Black Leather
□ White Leather
31"L x 35"D x 32"H



**Tulip Chair**Black Fabric/Tilt Back/Caster Feet 27"L x 26"D x 35"H

# STAGE CHAIRS



Monarch Chair Bright White Leather 28"Square x 30"H

# OTTOMANS & BENCHES



Curved Bench
Continental White Leather
70"L x 26"D x 19"H



Square Ottoman

■ Metro Black Leather

Whisper White Leather

Grammercy Charcoal Leather
40"Square x 17"H



Bench Ottoman

Metro Black Leather
Whisper White Leather
Chandler Red Leather
Grammercy Charcoal Leather
Parma Brown Leather
60"L x 24"D x 17"H



Essentials Storage Ottoman
White Leather with Locking Mechanism
48"L × 24"D × 20"H
Lock Not Included



Round Ottoman

■ Grammercy Charcoal Leather

Whisper White Leather

46"Round x 17"H



1/4 Round Ottoman

■ Grammercy Charcoal Leather

Whisper White Leather

34"L x 19"D x 17"H

## **BANQUETTES**



Essentials Banquette
White Leather
60"Round x 48"H (2 Pieces)



Whisper Banquette
White Leather
59"