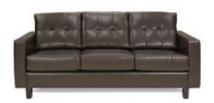

**Metro Loveseat** 

Black Leather 60"L x 35"D x 35"H



**Metro Chair** 

Black Leather 35"Square x 35"H

### **METRO**



Metro Square Ottoman

Black Leather 40"Square x 17"H



**Metro Bench Ottoman** 

Black Leather 60"L x 24"D x 17"H

# SUAVE MIDNIGHT



**Suave Midnight Sofa** 

Midnight Suede 77"L x 36"D x 33"H



**Suave Midnight Loveseat** 

Midnight Suede 54"L x 36"D x 33"H



**Suave Midnight Chair** 

Midnight Suede 32"L x 36"D x 33"H

# **GRAMMERCY**

Modular Seating Collection

\*See page 10 & 11 for additional Grammercy product available



**Grammercy Sofa** 

Charcoal Leather 82"L x 36"D x 36"H



**Grammercy Loveseat** 

Charcoal Leather 57"L x 36"D x 36"H



**Grammercy Chair** 

Charcoal Leather 28"L x 36"D x 36"H **Grammercy Corner** 36"Square x 36"H

# **PARMA**



Parma Sofa Brown Leather 79"L x 37"D x 36"H



Parma Loveseat

Brown Leather

56"L x 37"D x 36"H



Parma Chair Brown Leather 33"L x 37"D x 36"H



Parma Bench Ottoman

Brown Leather

60"L x 24"D x 17"H

# MONTANA MOCHA



Montana Mocha Sofa Mocha Tan Fabric 79"L x 35"D x 34"H



Montana Mocha Loveseat

Mocha Tan Fabric

57"L x 35"D x 34"H



Montana Mocha Chair Mocha Tan Fabric 35"Square x 34"H

# **CHANDLER**



Chandler Sofa Red Leather 76"L x 37"D x 35"H



Chandler Loveseat
Red Leather
53"L x 37"D x 35"H



Chandler Chair
Red Leather
31"L x 37"D x 35"H



Chandler Bench Ottoman

Red Leather

60"L x 24"D x 17"H

# **EVOKE**



**Evoke Sofa**Coffee Resin Frame with Tan Cushions
81"L x 35"D x 27"H



Evoke Chair Coffee Resin Frame with Tan Cushions  $33^{\prime\prime}\text{L} \times 35