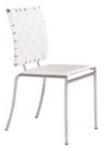

### **Skirting Color Selection:**

| Black 🗌  | Blue 🗌 | Burgundy | Red   | Teal | Grey |
|----------|--------|----------|-------|------|------|
| Purple 🗌 | Silver | Gold     | Green |      |      |

|                                 | Description                                                                                                                              | Quantity | Advance                                                                             | Floor                                                                                 | Total |
|---------------------------------|------------------------------------------------------------------------------------------------------------------------------------------|----------|-------------------------------------------------------------------------------------|---------------------------------------------------------------------------------------|-------|
| Skirted<br>Tables               | 4' L x 30" H<br>6' L x 30" H<br>8' L x 30" H<br>4' L x 42" H<br>6' L x 42" H<br>8' L x 42" H                                             |          | \$ 131.75<br>\$ 156.45<br>\$ 175.75<br>\$ 138.25<br>\$ 168.10<br>\$ 200.45          | \$ 171.30<br>\$ 203.40<br>\$ 228.50<br>\$ 179.75<br>\$ 218.55<br>\$ 260.60            |       |
| 4th Side<br>Skirting &<br>Drape | 30" x 13' Skirting Only (4th Side)<br>42" x 13' Skirting Only (4th Side)<br>3' Drape (Side) per LnFt<br>8' Drape (Back) per LnFt         |          | \$ 64.00<br>\$ 74.05<br>\$ 9.50<br>\$ 13.45                                         | \$ 83.20<br>\$ 96.30<br>\$ 12.35<br>\$ 17.50                                          |       |
| Plain<br>Tables                 | 4' L x 30" H<br>6' L x 30" H<br>8' L x 30" H<br>4' L x 42" H<br>6' L x 42" H<br>8' L x 42" H<br>White Vinyl, 8' Long (tabletop covering) |          | \$ 59.10<br>\$ 86.95<br>\$ 104.20<br>\$ 79.95<br>\$ 107.10<br>\$ 123.75<br>\$ 12.30 | \$ 76.85<br>\$ 113.05<br>\$ 135.50<br>\$ 103.95<br>\$ 139.25<br>\$ 160.90<br>\$ 16.00 |       |
| Cocktail<br>Tables              | 30" Round, 30" High<br>30" Round, 42" High                                                                                               |          | \$ 99.85<br>\$ 108.30                                                               | \$ 129.85<br>\$ 140.80                                                                |       |
| Chairs                          | Side Chair<br>Padded Chair<br>Bar Stool with Back                                                                                        |          | \$ 51.90<br>\$ 66.75<br>\$ 84.05                                                    | \$ 67.50<br>\$ 86.80<br>\$ 109.30                                                     |       |