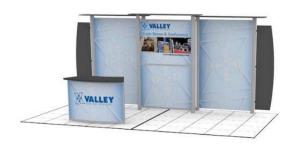

ial handling, installation and dismantle of exhibit only.
- NOT Included: Electronic/audio visual equipment, padding/visqueen
- Optional front header graphic 117" wide x 12" high. Additional cost \$244.00





## **Inline Kit 2184 20ft Valley Fabric Display**

- Brushed aluminum extrusion with a rigid two piece center graphic, two side fabric graphics, three black canopies with lighting and black side wings. Includes counter kit 129.
- Dimensions approximately: 20ft wide x 8ft high
- Standard carpet color selection
- All Rentals include: Material handling, installation and dismantle of exhibit only.
- NOT Included: Electronic/audio visual equipment, padding/visqueen, electrical service and electrical labor to install lights.
- Graphics sold separately. Graphic package as shows \$2,689.00







PORTABLE MODULAR DISPLAY DESCRIPTION KIT 2192 & 2193

# International Fuel Ethanol Workshop & Expo 2018

Century Link Center Omaha, June 11 - 13, 2018

## **Inline Kit 2192 20ft Serpentine Pop-up Display**

- Classic expandable frame covered with (Velcro compatible) black fabric panels, set in a serpentine configuration with four halogen stem lights. Includes counter kit 115.
- Dimensions approximately: 20ft wide x 8ft high
- Standard carpet color selection
- All Rentals include: Material handling, installation and dismantle of exhibit only.
- NOT Included: Electronic/audio visual equipment, padding/visqueen, electrical service and electrical labor to install lights.
- Graphics sold separately. Call for quote.





## **Inline Kit 2193 20ft Hybrid Display**

- Expandable frame covere