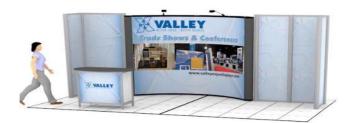

dismantle of exhibit only.
- NOT Included: Electronic/audio visual equipment, padding/visqueen, electrical service and electrical labor to install lights.
- Graphics sold separately. Call for quote.





## **Inline Kit 2193 20ft Hybrid Display**

- Expandable frame covered with black (Velcro compatible) fabric panels, two halogen stem lights in the center flanked by aluminum structure and rigid infill panels. Includes counter kit 135.
- Dimensions approximately: 20ft wide x 8ft high
- Standard carpet color selection
- All Rentals include: Material handling, installation and dismantle of exhibit only.
- NOT Included: Electronic/audio visual equipment, padding/visqueen, electrical service and electrical labor to install lights. Graphics sold separately. Graphic package as shows \$5,641.00







PORTABLE MODULAR DISPLAY DESCRIPTION KIT 2212 & 2367

# International Fuel Ethanol Workshop & Expo 2018

Century Link Center Omaha, June 11 - 13, 2018

## Inline Kit 2212 (DK212) 20ft Hardwall Display

- Aluminum extrusion frame with cool gray sintra infill panels
- 2 meter back wall counter with sliding doors
- Dimensions approximately: 20ft wide x 8ft high
- Standard carpet color selection
- All Rentals include: Material handling, installation and dismantle of exhibit only.
- NOT Included: Electronic/audio visual equipment, padding/visqueen.
- Optional 3 piece front header graphic. Each piece 72" wide x 12" high. Additional cost for all pieces \$450.00





# Inline Kit 2367 (DK367) 20ft Hardwall Display

- Aluminum extrusion frame with cool gray sintra infill panels
- 2 meter back