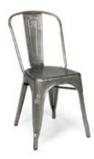

### **Skirting Color Selection:**

| Black 🗌  | Blue 🗌 | Burgundy | Red   | Teal | Grey |
|----------|--------|----------|-------|------|------|
| Purple 🗌 | Silver | Gold     | Green |      |      |

|                                 | Description                                                                                                                              | Quantity | Advance                                                                             | Floor                                                                                 | Total |
|---------------------------------|------------------------------------------------------------------------------------------------------------------------------------------|----------|-------------------------------------------------------------------------------------|---------------------------------------------------------------------------------------|-------|
| Skirted<br>Tables               | 4' L x 30" H<br>6' L x 30" H<br>8' L x 30" H<br>4' L x 42" H<br>6' L x 42" H<br>8' L x 42" H                                             |          | \$ 131.75<br>\$ 156.45<br>\$ 175.75<br>\$ 138.25<br>\$ 168.10<br>\$ 200.45          | \$ 171.30<br>\$ 203.40<br>\$ 228.50<br>\$ 179.75<br>\$ 218.55<br>\$ 260.60            |       |
| 4th Side<br>Skirting &<br>Drape | 30" x 13' Skirting Only (4th Side)<br>42" x 13' Skirting Only (4th Side)<br>3' Drape (Side) per LnFt<br>8' Drape (Back) per LnFt         |          | \$ 64.00<br>\$ 74.05<br>\$ 9.50<br>\$ 13.45                                         | \$ 83.20<br>\$ 96.30<br>\$ 12.35<br>\$ 17.50                                          |       |
| Plain<br>Tables                 | 4' L x 30" H<br>6' L x 30" H<br>8' L x 30" H<br>4' L x 42" H<br>6' L x 42" H<br>8' L x 42" H<br>White Vinyl, 8' Long (tabletop covering) |          | \$ 59.10<br>\$ 86.95<br>\$ 104.20<br>\$ 79.95<br>\$ 107.10<br>\$ 123.75<br>\$ 12.30 | \$ 76.85<br>\$ 113.05<br>\$ 135.50<br>\$ 103.95<br>\$ 139.25<br>\$ 160.90<br>\$ 16.00 |       |
| Cocktail<br>Tables              | 30" Round, 30" High<br>30" Round, 42" High                                                                                               |          | \$ 99.85<br>\$ 108.30                                                               | \$ 129.85<br>\$ 140.80                                                                |       |
| Chairs                          | Side Chair<br>Padded Chair<br>Bar Stool with Back                                                                                        |          | \$ 51.90<br>\$ 66.75<br>\$ 84.05                                                    | \$ 67.50<br>\$ 86.80<br>\$ 109.30                                                     |       |