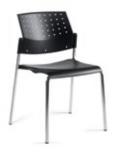

### **Skirting Color Selection:**

| Black 🗌  | Blue 🗌 | Burgundy | Red   | Teal | Grey |
|----------|--------|----------|-------|------|------|
| Purple 🗌 | Silver | Gold     | Green |      |      |

|                                 | Description                                                                                                                              | Quantity | Advance                                                                             | Floor                                                                                 | Total |
|---------------------------------|------------------------------------------------------------------------------------------------------------------------------------------|----------|-------------------------------------------------------------------------------------|---------------------------------------------------------------------------------------|-------|
| Skirted<br>Tables               | 4' L x 30" H<br>6' L x 30" H<br>8' L x 30" H<br>4' L x 42" H<br>6' L x 42" H<br>8' L x 42" H                                             |          | \$ 131.75<br>\$ 156.45<br>\$ 175.75<br>\$ 138.25<br>\$ 168.10<br>\$ 200.45          | \$ 171.30<br>\$ 203.40<br>\$ 228.50<br>\$ 179.75<br>\$ 218.55<br>\$ 260.60            |       |
| 4th Side<br>Skirting &<br>Drape | 30" x 13' Skirting Only (4th Side)<br>42" x 13' Skirting Only (4th Side)<br>3' Drape (Side) per LnFt<br>8' Drape (Back) per LnFt         |          | \$ 64.00<br>\$ 74.05<br>\$ 9.50<br>\$ 13.45                                         | \$ 83.20<br>\$ 96.30<br>\$ 12.35<br>\$ 17.50                                          |       |
| Plain<br>Tables                 | 4' L x 30" H<br>6' L x 30" H<br>8' L x 30" H<br>4' L x 42" H<br>6' L x 42" H<br>8' L x 42" H<br>White Vinyl, 8' Long (tabletop covering) |          | \$ 59.10<br>\$ 86.95<br>\$ 104.20<br>\$ 79.95<br>\$ 107.10<br>\$ 123.75<br>\$ 12.30 | \$ 76.85<br>\$ 113.05<br>\$ 135.50<br>\$ 103.95<br>\$ 139.25<br>\$ 160.90<br>\$ 16.00 |       |
| Cocktail<br>Tables              | 30" Round, 30" High<br>30" Round, 42" High                                                                                               |          | \$ 99.85<br>\$ 108.30                                                               | \$ 129.85<br>\$ 140.80                                                                |       |
| Chairs                          | Side Chair<br>Padded Chair<br>Bar Stool with Back                                                                                        |          | \$ 51.90<br>\$ 66.75<br>\$ 84.05                                                    | \$ 67.50<br>\$ 86.80<br>\$ 109.30                                                     |       |