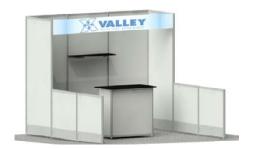

uded: Electronic/audio visual equipment, padding/visqueen
- Optional front header graphic 117" wide x 12" high. Additional cost \$244.00







PORTABLE MODULAR DISPLAY DESCRIPTION KIT 1127, & 2184

# International Fuel Ethanol Workshop & Expo 2018

Century Link Center Omaha, June 11 - 13, 2018

# Inline Kit 1127 (DK 127) Floor Standing Hardwall Display

- Aluminum extrusion frame with cool gray sintra infill panels
- 1 meter back wall counter with sliding doors
- 1 meter shelf
- Dimensions approximately: 10ft wide x 8ft high
- Standard carpet color selection
- All Rentals include: Material handling, installation and dismantle of exhibit only.
- NOT Included: Electronic/audio visual equipment, padding/visqueen
- Optional front header graphic 117" wide x 12" high. Additional cost \$244.00





## **Inline Kit 2184 20ft Valley Fabric Display**

- Brushed aluminum extrusion with a rigid two piece center graphic, two side fabric graphics, three black canopies with lighting and black side wings. Includes counter kit 129.
- Dimensions approximately: 20ft wide x 8ft high
- Standard carpet color selection
- All Rentals include: Material handling, installation and dismantle of exhibit only.
- NOT Included: Electronic/audio visual equipment, padding/visqueen, electrical service and electrical labor to install lights.
- Graphics sold separately. Graphic package as shows \$2,689.00







PORTABLE MODULAR DISPLAY DESCRIPTION KIT 2192 & 2193

# International Fuel Ethanol Workshop & Expo 2018

Century Link Center Omaha, June 11 - 13, 2018

## **Inline Kit 2192 20ft Serpentine Pop-up Disp