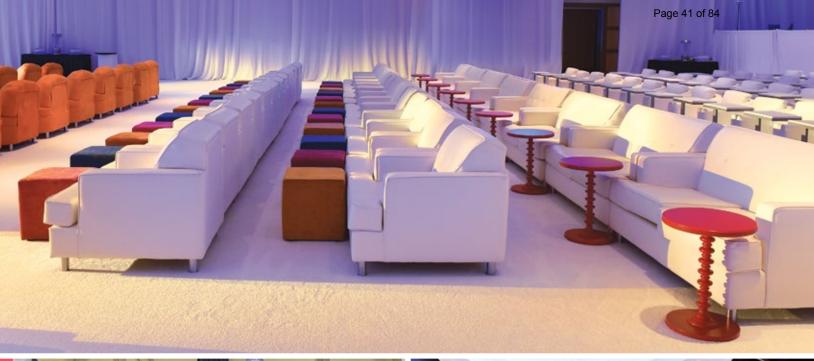

| \$110.00 |       |
|          | Large Arrangement (24"x18")                                                                                                                | \$132.50 |       |
|          |                                                                                                                                            | Tax (8%) |       |
|          |                                                                                                                                            | TOTAL    |       |

Floral Exhibits, Ltd. 1420 S Rockwell St. Chicago, IL 60608 Phone #: 773.277.1888 Fax #: 773.277.1919 www.floralexhibits.com

PLEASE RETAIN A COPY FOR YOUR RECORDS













# **WHISPER**



Whisper Sofa White Leather 87"L x 37"D x 35"H



Whisper Loveseat
White Leather
61"L x 37"D x 35"H



Whisper Chair
White Leather
35"L x 37"D x 35"H



Whisper Bench Ottoman
White Leather
60"L x 24"D x 17"H



Whisper Square Ottoman
White Leather
40"Square x 17"H



Whisper Round Ottoman
White Leather
46"Round x 17"H

FUNCTION

Modular Seating Collection



Function Armless Chair
White Leather
28"Square x 29"H



Function Corner
White Leather
28"Square x 29"H



# CONTINENTAL

Modular Seating Collection



**Continental Curved Loveseat** 

White Leather 82"L x 34"D x 31"H



Continental Reverse
Curved Loveseat

White Leather 72"L x 34"D x 31"H



**Continental Wedge Ottoman** 

White Leather 30"L x 34"D x 19"H



Continental Curved Bench
Ottoman

White Leather 70"L