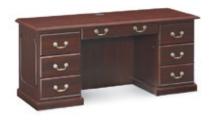

"H



# Conference Table Rectangle ■ Black 6′ ■ Black 8′

Mahogany 6'
Maple 6'
White 6'

Mahogany 8'
Maple 8'
White 8'

72"L x 36"D x 30"H 96"L x 48"D x 30"H

### OFFICE FURNITURE



**Computer Kiosk** 

■ Black
□ White
24"Square x 42"H



**Computer Counter** 

Graphite 48"L x 24"D x 42"H



**Computer Desk** 

Graphite 48"L x 24"D x 29"H



**5 Shelf Bookcase** 

■ Black ■ Mahogany 36″L x 12″D x 72″H



**Black Credenza** 

Black 60"L x 20"D x 29"H



**Black Double Pedestal** 

Black 60"L x 30"D x 29"H



Genoa Storage Credenza

Mahogany 2 Filing Cabinets 2-Drawers-Inside Shelves 66"L x 20"D x 29"H



Genoa Kneespace Credenza

Mahogany 2 Filing Cabinets/2-Drawers 66"L x 20"D x 29"H



Genoa Executive Desk

Mahogany Double Pedestal-Locking Drawers 72"L x 36"D x 29"H

# OFFICE FURNITURE



Presidential Kneespace Credenza

Mahogany 24"L x 66"L x 29"H



**Presidential Executive Desk** 

Mahogany 36″L x 72″L x 29″H



**Presidential File Cabinet** 

Mahogany 24″L x 36″L x 29″H



Vivid Café Table Square

Clear Glass/Smoked Powder Coat Finish 42"Square x 30"H



Vivid Café Table Rectangle

Clear Glass/Smoked Powder Coat Finish 60"L x 36"D x 30"H



Brooklyn Rectangle Dining Table

Clear Glass/Chrome 60"L x 36"D x 30"H



Brooklyn Round Dining Table

Clear Glass/Chrome 42"Round x 30"H



#### **Aspen Dining Table**

White/Brushed Steel 72"L x 30"D x 30"H

# METAL FILE & STORAGE CABINETS



**2-Drawer File**Black Letter
15"L x 25"D x 29"H
Black Legal
18"L x 25"D x 29"H



**4-Drawer File**Black Letter
15"L x 25"D x 52"H
Black Legal
18"L x 25"D x 52"H



2-Drawer Lateral File

B