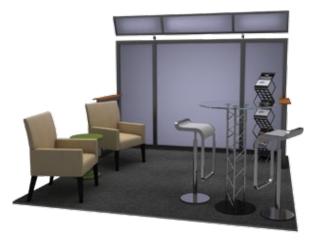

iPad® Stand

■ Black
□ Silver

14.25"W x 41.75"H (Fits 2nd, 3rd, or 4th iPad® generations. Can be positioned in portrait or landscape views.)

\*Apple<sup>®</sup> and iPad<sup>®</sup> are registered trademarks of Apple Inc.

### LIGHTING



**Brushed Steel Lamps** 

Table Lamp White/Steel 26"H Floor Lamp White/Steel 66"H



### **Brushed Nickel Lamps**

Table Lamp White/Nickel 29"H Floor Lamp White/Nickel 60"H



### **Rubbed Bronze Lamps**

Table Lamp White/Bronze 28"H Floor Lamp White/Bronze 60"H



### **Brushed Steel Lamps**

Table Lamp Red/Steel 26"H Floor Lamp Red/Steel 66"H



### **Neutrino Floor Lamp**

Steel 67"H

# DESIGN YOUR BOOTH SPACE YOUR WAY



10x20 Booth Footprint

Grammercy Loveseat & Corner • Novel Cocktail & End Table • 4FT VIP Bar • Criss Cross Chairs • Café Table



10x10 Booth Footprint

Chamois Stage Chairs • Phoebe Table • Equino Stools Chardonnay Bar Table



10x10 Booth Footprint

Metro Sofa & Chair • Novel End Tables Equino Stools • Silk Bar Table



20x20 Booth Footprint

Whisper Sofa & Chairs • Brooklyn Cocktail & End Tables • Criss Cross Stools • Blanco Bar Table





# **Speciality Furnishings Order Form**

Email: events@valleyexpodisplays.com

Fax: 815-873-1544

#### TRADE SHOW INFORMATION **Show Name** Booth # **Company Name Onsite Contact Name Onsite Contact Email Company Address** Onsite Contact Cell #

#### \*\*\*All Furniture Subject to Availability\*\*\*

erms & Conditions: Payments: Payment terms - 100% Payment due prior to delivery to secure the order.

| Ca                      |                 | If cancelled within 4 business d