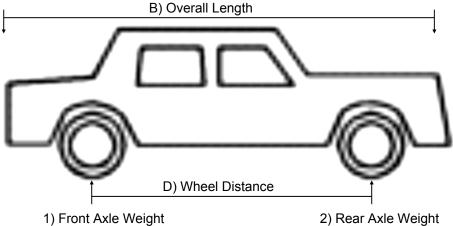

national Fuel Ethanol Workshop & Expo 2018

Century Link Center Omaha, June 11 - 13, 2018

Valley Expo & Displays charges a round-trip fee of \$250.75 per vehicle to place a vehicle on the tradeshow floor. It is understood that this will apply to rolling stock, self-propelled, towed and/or pushed vehicles/machinery. Valley personnel will receive equipment at show site and drive to the exhibitor booth. We will also handle the outbound as an inclusive service.

The City Fire Marshall requires disconnecting the battery, sealing the gas tank and placing a protective covering under the vehicle. Check local Fire Marshal rules and regulations for additional requirements.

Be advised that if you are planning to display a vehicle, you are required to provide the information listed on this page.





| Vehicle<br>Description | A) Overall<br>Width | B) Overall<br>Length | Total<br>Sq. Ft. | C) Wheel<br>Distance | D) Wheel<br>Distance | 1) Front<br>Axle Wgt. | 2) Rear<br>Axle Wgt. | Total<br>Weight | Total<br>Price |
|------------------------|---------------------|----------------------|------------------|----------------------|----------------------|-----------------------|----------------------|-----------------|----------------|
|                        |                     |                      |                  |                      |                      |                       |                      |                 | \$             |
|                        |                     |                      |                  |                      |                      |