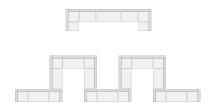

#### **Standard Booth**

A standard booth consist of an area 10'x 10'x8' high. All display material over four feet (4') high, must be set back three feet (3') from the main aisle.

#### **Endcap Booth**

An endcap booth is a 10'x20'x10' high booth exposed to aisles on three sides. The back wall is restricted to four feet (4') high within the three feet (3') closest to each aisle permitting adequate line of sight for the adjoining booths. The rest of the back wall can be no higher than ten feet (10'). Any portion of the back wall that extends beyond the eight foot (8') curtain must be finished (no exposed framing or structure) and may not carry any ad copy on the back side.

#### **Split Endcap Booth**

A Split Endcap is a 10'x20'x10' high booth exposed to aisles on three sides and shares a common back wall with another Endcap booth. In both cases, the entire cubic content of the booth may be used. Any portion of the back wall that extends beyond the eight foot (8') curtain must be finished (no exposed framing or structure) and may not carry any ad copy.

#### **Peninsula Booth**

Peninsula booths are any configuration of four or more booths exposed to aisles on three sides. Peninsula Booths are 20'x20'x16' high or larger. When a Peninsula booth backs up to two Standard Booths, the back wall is restricted to four feet (4') high within the three feet (3') closest to each aisle, in the back five feet (5') of the booth permitting adequate line of sight for the adjoining booths The rest of the back wall can be no higher than sixteen feet (16'). Any portion of the back wall that extends beyond the eight foot (8') curtain must be finished (no exposed framing or structure) and may not carry any ad copy on the back side.

#### Island Booth/Split Island Booth

An Island booth is exposed to aisles on all four sides. A Split Island Booth is a Peninsula Booth which shares a common back wall with another Peninsula Booth. In both cases, the entire cubic content of the booth may be used up to sixteen feet (16'). Any portion of the back wall within five feet (5') of booth perimeter that extends beyond the eight foot (8') curtain must be finished (no exposed framing or structure) and may not carry any ad copy.