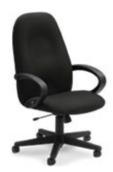

|                 | Description                                          | Quantity    | Α                                     | dvance        | F  | loor           | Total |
|-----------------|------------------------------------------------------|-------------|---------------------------------------|---------------|----|----------------|-------|
|                 | 4' L x 30" H                                         |             | \$                                    | 131.75        | \$ | 171.30         |       |
| Skirted         | 6' L x 30" H                                         |             | \$                                    | 156.45        | \$ | 203.40         |       |
| Tables          | 8' L x 30" H                                         |             | \$                                    | 175.75        | \$ | 228.50         |       |
|                 | 4' L x 42" H                                         |             | \$                                    | 138.25        |    | 179.75         |       |
|                 | 6' L x 42" H                                         |             | · · · · · · · · · · · · · · · · · · · | 168.10        |    | 218.55         |       |
|                 | 8' L x 42" H                                         |             | \$                                    | 200.45        | \$ | 260.60         |       |
|                 | 100W 40LOUGH 0 L (4W 0) L )                          |             | •                                     | 04.00         | •  | 00.00          |       |
| 4th Side        | 30" x 13' Skirting Only (4th Side)                   |             |                                       | 64.00         |    | 83.20          |       |
| Skirting &      | 42" x 13' Skirting Only (4th Side)                   | <del></del> | \$<br>\$                              | 74.05<br>9.50 |    | 96.30<br>12.35 |       |
| Drape           | 3' Drape (Side) per LnFt<br>8' Drape (Back) per LnFt |             | т                                     | 9.50<br>13.45 |    | 17.50          |       |
|                 | o Drape (Back) per Effet                             |             | Ψ                                     | 13.45         | Ψ  | 17.50          |       |
|                 | 4' L x 30" H                                         |             | \$                                    | 59.10         | \$ | 76.85          |       |
|                 | 6' L x 30" H                                         |             | \$                                    | 86.95         |    | 113.05         |       |
|                 | 8' L x 30" H                                         |             | Ψ.                                    | 104.20        |    | 135.50         |       |
| Plain<br>Tables | 4' L x 42" H                                         |             | \$                                    | 79.95         |    | 103.95         |       |
| Tables          | 6' L x 42" H                                         |             |                                       | 107.10        |    | 139.25         |       |
|                 | 8' L x 42" H                                         |             | \$                                    | 123.75        | \$ |                |       |
|                 | White Vinyl, 8' Long (tabletop covering)             |             | \$                                    | 12.30         | \$ | 16.00          |       |
|                 |                                                      |             |                                       |               |    |                |       |
| Cocktail        | 30" Round, 30" High                                  |             | \$                                    | 99.85         | \$ | 129.85         |       |
| Tables          | 30" Round, 42" High                                  |             | \$                                    | 108.30        | \$ | 140.80         |       |
| '               |                                                      |             |                                       |               |    |                |       |
|                 | Side Chair                                           |             | \$                                    | 51.90         | \$ | 67.50          |       |
|                 | Padded Chair                                         |             | \$                                    | 66.75         | \$ | 86.80          |       |
| Chairs          | Bar Stool with Back                                  |             | \$                                    | 84.05         | \$ | 109.30         |       |