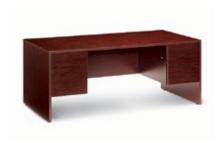

CONFERENCE TABLES**



#### **Conference Table Round**

Black Mahogany 42"Round x 29"H



# Conference Table Rectangle ■ Black 6′ ■ Black 8′

Mahogany 6'

Maple 6'
White 6' 72"L x 36"D x 30"H Mahogany 8' Maple 8'
White 8' Maple 8'

96"L x 48"D x 30"H

### OFFICE FURNITURE



**Computer Kiosk** 

■ Black
□ White
24"Square x 42"H



**Computer Counter** 

Graphite 48"L x 24"D x 42"H



**Computer Desk** 

Graphite 48"L x 24"D x 29"H



#### **5 Shelf Bookcase**

■ Black ■ Mahogany 36″L x 12″D x 72″H



#### **Black Credenza**

Black 60"L x 20"D x 29"H



#### **Black Double Pedestal**

Black 60"L x 30"D x 29"H



Genoa Storage Credenza

Mahogany 2 Filing Cabinets 2-Drawers-Inside Shelves 66"L x 20"D x 29"H



Genoa Kneespace Credenza

Mahogany 2 Filing Cabinets/2-Drawers 66"L x 20"D x 29"H



Genoa Executive Desk

Mahogany Double Pedestal-Locking Drawers 72"L x 36"D x 29"H

### OFFICE FURNITURE



Presidential Kneespace Credenza

Mahogany 24"L x 66"L x 29"H



**Presidential Executive Desk** 

Mahogany 36″L x 72″L x 29″H



**Presidential File Cabinet** 

Mahogany 24″L x 36″L x 29″H



Vivid Café Table Square

Clear Glass/Smoked Powder Coat Finish 42"Square x 30"H



Vivid Café Table Rectangle

Clear Glass/Smoked Powder Coat Finish 60"L x 36"D x 30"H



Brooklyn Rectangle Dining Table

Clear Glass/Chrome 60"L x 36"D x 30"H



Brooklyn Round Dining Table

Clear Glass/Chrome 42"Round x 30"H



### **Aspen Dining Table**

White/Brushed Steel 72"L x 30"D x 30"H

### METAL FILE & STORAGE CABINETS



**2-Drawer File**Black Letter
15"L x 25"D x 29"H
Black Legal
18"L x 25"D x 29"H