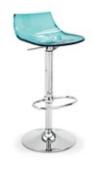

BLES



#### **Phoebe Tables**

From left to right: Yellow, Lime Green, Rose, Gold, Teal  $17^{\prime\prime}$ Round x  $22^{\prime\prime}$ H

### BARS & BAR BACKS



### Manhattan Bar

Black/Chrome 63"L x 29"D x 42"H



#### VIP Glow Bar 6'

Frosted Plexi with Built-in Wireless LED Kit
72"L x 24"D x 42"H(Bar)
13"D x 18"H (Shelf)
\*Includes remote control



#### VIP Glow Bar 4'

Frosted Plexi with Built-in Wireless LED Kit 48"L x 24"D x 42"H(Bar) 13"D x 18"H (Shelf) \*Includes remote control



### Bar

■ Black with 2 shelves in back

White with 2 shelves in back

48"L x 16"D x 42"H



#### **Blox Bar Back**

Walnut/Brushed Metal 30"L x 16"D x 86"H Please Inquire About Shelf Dimensions



#### Piazza Bar Back

■ Black
□ White
44"L×12"D×80"H
13"W×14.25"H (Inside Shelf)

### **BAR STOOLS**



**Vienna Stool** 

Gray Acrylic Orange Acrylic
Teal Acrylic
17"W x 17"D x 39"H



**Criss Cross Bar Stool** 

■ Espresso Leather ☐ White Leather 15"W x 19"D x 41"H



**Escape Stool** 

Natural Maple 16"Square x 41"H



















**Euro Bar Stool** 

Black 21"W x 23"D x 43"H



**Hourglass Bar Stool** 

■ Black ☐ White 18"W x 20"D x 43"H



**Equino Stool** 

■ Black ☐ White 15"W x 13"D x 35"H

### **BAR STOOLS**



Caprice Stool
Black Fabric
25"W x 26"D x 44"H



Sonic Stool

Black
22"W x 23"D x 42"H



Marcus Bar Stool 18"W (at footbase) x 29"H



Regal Stool
Brown Leather
19"W x 24"D x 45"H

### CAFE CHAIRS



Vienna Chair

■ Gray Acrylic

■ Orange Acrylic

■ Teal Acrylic

21"Square x 32"H





### CAFE CHAIRS



Escape Chair Natural Maple 17"W x 16"D x 32"H



Leslie Chair
Whit