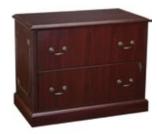

x 48"D x 30"H

### OFFICE FURNITURE



**Computer Kiosk** 

■ Black
□ White
24"Square x 42"H



**Computer Counter** 

Graphite 48"L x 24"D x 42"H



**Computer Desk** 

Graphite 48"L x 24"D x 29"H



#### **5 Shelf Bookcase**

■ Black ■ Mahogany 36″L x 12″D x 72″H



#### **Black Credenza**

Black 60"L x 20"D x 29"H



#### **Black Double Pedestal**

Black 60"L x 30"D x 29"H



Genoa Storage Credenza

Mahogany 2 Filing Cabinets 2-Drawers-Inside Shelves 66"L x 20"D x 29"H



Genoa Kneespace Credenza

Mahogany 2 Filing Cabinets/2-Drawers 66"L x 20"D x 29"H



Genoa Executive Desk

Mahogany Double Pedestal-Locking Drawers 72"L x 36"D x 29"H

### OFFICE FURNITURE



Presidential Kneespace Credenza

Mahogany 24"L x 66"L x 29"H



**Presidential Executive Desk** 

Mahogany 36″L x 72″L x 29″H



**Presidential File Cabinet** 

Mahogany 24″L x 36″L x 29″H



Vivid Café Table Square

Clear Glass/Smoked Powder Coat Finish 42"Square x 30"H



Vivid Café Table Rectangle

Clear Glass/Smoked Powder Coat Finish 60"L x 36"D x 30"H



Brooklyn Rectangle Dining Table

Clear Glass/Chrome 60"L x 36"D x 30"H



Brooklyn Round Dining Table

Clear Glass/Chrome 42"Round x 30"H



### **Aspen Dining Table**

White/Brushed Steel 72"L x 30"D x 30"H

### METAL FILE & STORAGE CABINETS



**2-Drawer File**Black Letter
15"L x 25"D x 29"H
Black Legal
18"L x 25"D x 29"H



**4-Drawer File**Black Letter
15"L x 25"D x 52"H
Black Legal
18"L x 25"D x 52"H



2-Drawer Lateral File

Black (Pictured)

36"L x 18"D x 27"H

Black (Not Pictured)

36"L x 20"D x 29"H



4-Drawer Lateral File Black  $36\text{"L} \time