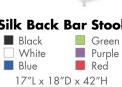

Bar 6'

Frosted Plexi with Built-in Wireless LED Kit
72"L x 24"D x 42"H(Bar)
13"D x 18"H (Shelf)
\*Includes remote control



#### VIP Glow Bar 4'

Frosted Plexi with Built-in Wireless LED Kit 48"L x 24"D x 42"H(Bar) 13"D x 18"H (Shelf) \*Includes remote control



### Bar

■ Black with 2 shelves in back

White with 2 shelves in back

48"L x 16"D x 42"H



#### **Blox Bar Back**

Walnut/Brushed Metal 30"L x 16"D x 86"H Please Inquire About Shelf Dimensions



#### Piazza Bar Back

■ Black
□ White
44"L×12"D×80"H
13"W×14.25"H (Inside Shelf)

### **BAR STOOLS**



**Vienna Stool** 

Gray Acrylic Orange Acrylic
Teal Acrylic
17"W x 17"D x 39"H



**Criss Cross Bar Stool** 

■ Espresso Leather ☐ White Leather 15"W x 19"D x 41"H



**Escape Stool** 

Natural Maple 16"Square x 41"H



















**Euro Bar Stool** 

Black 21"W x 23"D x 43"H



**Hourglass Bar Stool** 

■ Black ☐ White 18"W x 20"D x 43"H



**Equino Stool** 

■ Black ☐ White 15"W x 13"D x 35"H

### **BAR STOOLS**



Caprice Stool
Black Fabric
25"W x 26"D x 44"H



Sonic Stool

Black
22"W x 23"D x 42"H



Marcus Bar Stool 18"W (at footbase) x 29"H



Regal Stool
Brown Leather
19"W x 24"D x 45"H

### CAFE CHAIRS



Vienna Chair

■ Gray Acrylic

■ Orange Acrylic

■ Teal Acrylic

21"Square x 32"H





### CAFE CHAIRS



Escape Chair Natural Maple 17"W x 16"D x 32"H



Leslie Chair
White
17"W x 21"D x 31"H



Criss Cross Chair

■ Espresso Leather

□ White Leather

17"W x 21"D x 35"H



Sonic Chair

Black  $20"W \times 21"D \times 32"H$ 



**Elio Chair** 17"Square x 33"H



Caprice Chair

Black
25"W x 24"D x 32"H