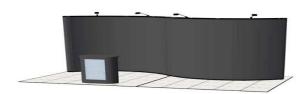

#### Gr

A standard 10' x 10' booth will include:

- Green/White/White/Green 8' Back Drape and Green 3' Side Drape
- (1) 7" x 44" Identification Sign

Booth Package

**Exhibitor** Schedule

Your exhibit area is **NOT** carpeted with facility carpeting. Aisles are carpeted in pepper color carpet.