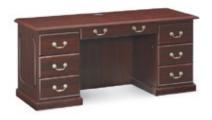

e Rectangle ■ Black 6′ ■ Black 8′

Mahogany 6'

Maple 6'
White 6' 72"L x 36"D x 30"H Mahogany 8' Maple 8'
White 8' Maple 8'

96"L x 48"D x 30"H

### OFFICE FURNITURE



**Computer Kiosk** 

■ Black
□ White
24"Square x 42"H



**Computer Counter** 

Graphite 48"L x 24"D x 42"H



**Computer Desk** 

Graphite 48"L x 24"D x 29"H



#### **5 Shelf Bookcase**

■ Black ■ Mahogany 36″L x 12″D x 72″H



#### **Black Credenza**

Black 60"L x 20"D x 29"H



#### **Black Double Pedestal**

Black 60"L x 30"D x 29"H



Genoa Storage Credenza

Mahogany 2 Filing Cabinets 2-Drawers-Inside Shelves 66"L x 20"D x 29"H



Genoa Kneespace Credenza

Mahogany 2 Filing Cabinets/2-Drawers 66"L x 20"D x 29"H



Genoa Executive Desk

Mahogany Double Pedestal-Locking Drawers 72"L x 36"D x 29"H

### OFFICE FURNITURE



Presidential Kneespace Credenza

Mahogany 24"L x 66"L x 29"H



**Presidential Executive Desk** 

Mahogany 36″L x 72″L x 29″H



**Presidential File Cabinet** 

Mahogany 24″L x 36″L x 29″H



Vivid Café Table Square

Clear Glass/Smoked Powder Coat Finish 42"Square x 30"H



Vivid Café Table Rectangle

Clear Glass/Smoked Powder Coat Finish 60"L x 36"D x 30"H



Brooklyn Rectangle Dining Table

Clear Glass/Chrome 60"L x 36"D x 30"H



Brooklyn Round Dining Table

Clear Glass/Chrome 42"Round x 30"H



### **Aspen Dining Table**

White/Brushed Steel 72"L x 30"D x 30"H

### METAL FILE & STORAGE CABINETS



**2-Drawer File**Black Letter
15"L x 25"D x 29"H
Black Legal
18"L x 25"D x 29"H



**4-Drawer File**Black Letter
15"L x 25"D x 52"H
Black Legal
18"L x 25"D x 52"H



2-Drawer Lateral File