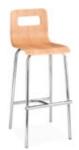

## Manhattan Bar

Black/Chrome 63"L x 29"D x 42"H



#### VIP Glow Bar 6'

Frosted Plexi with Built-in Wireless LED Kit
72"L x 24"D x 42"H(Bar)
13"D x 18"H (Shelf)
\*Includes remote control



#### VIP Glow Bar 4'

Frosted Plexi with Built-in Wireless LED Kit 48"L x 24"D x 42"H(Bar) 13"D x 18"H (Shelf) \*Includes remote control



### Bar

■ Black with 2 shelves in back

White with 2 shelves in back

48"L x 16"D x 42"H



#### **Blox Bar Back**

Walnut/Brushed Metal 30"L x 16"D x 86"H Please Inquire About Shelf Dimensions



#### Piazza Bar Back

■ Black
□ White
44"L×12"D×80"H
13"W×14.25"H (Inside Shelf)

### **BAR STOOLS**



**Vienna Stool** 

Gray Acrylic Orange Acrylic
Teal Acrylic
17"W x 17"D x 39"H



**Criss Cross Bar Stool** 

■ Espresso Leather ☐ White Leather 15"W x 19"D x 41"H



**Escape Stool** 

Natural Maple 16"Square x 41"H



















**Euro Bar Stool** 

Black 21"W x 23"D x 43"H



**Hourglass Bar Stool** 

■ Black ☐ White 18"W x 20"D x 43"H



**Equino Stool** 

■ Black ☐ White 15"W x 13"D x 35"H

### **BAR STOOLS**



Caprice Stool
Black Fabric
25"W x 26"D x 44"H



Sonic Stool

Black
22"W x 23"D x 42"H



Marcus Bar Stool 18"W (at footbase) x 29"H



Regal Stool
Brown Leather
19"W x 24"D x 45"H

### CAFE CHAIRS



Vienna Chair

■ Gray Acrylic

■ Orange Acrylic

■ Teal Acrylic

21"Square x 32"H





### CAFE CHAIRS



Escape Chair Natural Maple 17"W x 16"D x 32"H



Leslie Chair
White
17"W x 21"D x 31"H



Criss Cross Chair

■ Espresso Leather

□ White Leather

17"W x 21"D x 35"H



Sonic Chair

Black  $20"W \times 21"D \times 32"H$ 



**Elio Cha