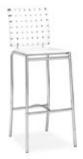

, Teal  $17^{\prime\prime}$ Round x  $22^{\prime\prime}$ H

### BARS & BAR BACKS



### Manhattan Bar

Black/Chrome 63"L x 29"D x 42"H



#### VIP Glow Bar 6'

Frosted Plexi with Built-in Wireless LED Kit
72"L x 24"D x 42"H(Bar)
13"D x 18"H (Shelf)
\*Includes remote control



#### VIP Glow Bar 4'

Frosted Plexi with Built-in Wireless LED Kit 48"L x 24"D x 42"H(Bar) 13"D x 18"H (Shelf) \*Includes remote control



### Bar

■ Black with 2 shelves in back

White with 2 shelves in back

48"L x 16"D x 42"H



#### **Blox Bar Back**

Walnut/Brushed Metal 30"L x 16"D x 86"H Please Inquire About Shelf Dimensions



#### Piazza Bar Back

■ Black
□ White
44"L×12"D×80"H
13"W×14.25"H (Inside Shelf)

### **BAR STOOLS**



**Vienna Stool** 

Gray Acrylic Orange Acrylic
Teal Acrylic
17"W x 17"D x 39"H



**Criss Cross Bar Stool** 

■ Espresso Leather ☐ White Leather 15"W x 19"D x 41"H



**Escape Stool** 

Natural Maple 16"Square x 41"H



















**Euro Bar Stool** 

Black 21"W x 23"D x 43"H



**Hourglass Bar Stool** 

■ Black ☐ White 18"W x 20"D x 43"H



**Equino Stool** 

■ Black ☐ White 15"W x 13"D x 35"H

### **BAR STOOLS**



Caprice Stool
Black Fabric
25"W x 26"D x 44"H



Sonic Stool

Black
22"W x 23"D x 42"H



Marcus Bar Stool 18"W (at footbase) x 29"H



Regal Stool
Brown Leather
19"W x 24"D x 45"H

### CAFE CHAIRS



Vienna Chair

■ Gray Acrylic

■ Orange Acrylic

■ Teal Acrylic

21"Square x 32"H





### CAFE CHAIRS



Escape Chair Natural Maple 17"W x 16"D x 32"H



Leslie Chair
White
17"W x 21"D x 31"H



Criss Cross Chair

■ Espresso Leather

□ White Leather

17