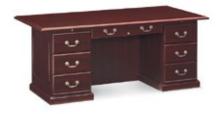

' 72"L x 36"D x 30"H Mahogany 8' Maple 8'
White 8' Maple 8'

96"L x 48"D x 30"H

### OFFICE FURNITURE



**Computer Kiosk** 

■ Black
□ White
24"Square x 42"H



**Computer Counter** 

Graphite 48"L x 24"D x 42"H



**Computer Desk** 

Graphite 48"L x 24"D x 29"H



#### **5 Shelf Bookcase**

■ Black ■ Mahogany 36″L x 12″D x 72″H



#### **Black Credenza**

Black 60"L x 20"D x 29"H



#### **Black Double Pedestal**

Black 60"L x 30"D x 29"H



Genoa Storage Credenza

Mahogany 2 Filing Cabinets 2-Drawers-Inside Shelves 66"L x 20"D x 29"H



Genoa Kneespace Credenza

Mahogany 2 Filing Cabinets/2-Drawers 66"L x 20"D x 29"H



Genoa Executive Desk

Mahogany Double Pedestal-Locking Drawers 72"L x 36"D x 29"H

### OFFICE FURNITURE



Presidential Kneespace Credenza

Mahogany 24"L x 66"L x 29"H



**Presidential Executive Desk** 

Mahogany 36″L x 72″L x 29″H



**Presidential File Cabinet** 

Mahogany 24″L x 36″L x 29″H



Vivid Café Table Square

Clear Glass/Smoked Powder Coat Finish 42"Square x 30"H



Vivid Café Table Rectangle

Clear Glass/Smoked Powder Coat Finish 60"L x 36"D x 30"H



Brooklyn Rectangle Dining Table

Clear Glass/Chrome 60"L x 36"D x 30"H



Brooklyn Round Dining Table

Clear Glass/Chrome 42"Round x 30"H



### **Aspen Dining Table**

White/Brushed Steel 72"L x 30"D x 30"H

### METAL FILE & STORAGE CABINETS



**2-Drawer File**Black Letter
15"L x 25"D x 29"H
Black Legal
18"L x 25"D x 29"H



**4-Drawer File**Black Letter
15"L x 25"D x 52"H
Black Legal
18"L x 25"D x 52"H



2-Drawer Lateral File

Black (Pictured)

36"L x 18"D x 27"H

Black (Not Pictured)

36"L