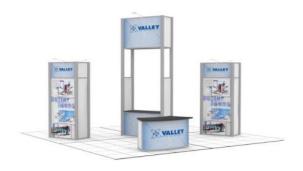

LAR DISPLAY DESCRIPTION KIT 4087 & 4541

## International Fuel Ethanol Workshop & Expo 2018

Century Link Center Omaha, June 11 - 13, 2018

#### <u>Island Kit 4087 20ft x 20ft Island Display (Innovative Control Solutions)</u>

- Brushed aluminum extrusion creating a center tower and two side panels with gray infill panels. Includes six stem lights, one counter kit 129, one standard 36" x 30" café table and four standard side chairs.
- Dimensions approximately: 20ft x 20ft x 12ft or 16ft high
- Standard carpet color selection
- All Rentals include: Material handling, installation and dismantle of exhibit only.
- NOT Included: Electronic/audio visual equipment, padding/visqueen, electrical service and electrical labor to install
- Graphics sold separately. Graphic package as shows \$4,627.





#### Island Kit 4541 20ft x 20ft Island Display

- Brushed aluminum extrusion creating a corner storage closet, with four stem lights. A aluminum curved header, four workstations gray base panels, black laminate top with monitor mounting brackets and storage. One counter kit 129.
- Dimensions approximately: 20ft x 20ft x 12ft or 16ft high
- Standard carpet color selection
- All Rentals include: Material handling, installation and dismantle of exhibit only.
- NOT Included: Electronic/audio visual equipment, padding/visqueen, electrical service and electrical labor to install lights. Graphics sold separately. Graphic package as shows \$5,958.00







PORTABLE MODULAR DISPLAY DESCRIPTION **KIT 4744** 

# International Fuel Ethanol Workshop & Expo 2018

Century Link Center Omaha, June 11