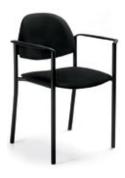

# TABLES & CHAIRS ORDER FORM

ADVANCE PRICE DEADLINE: May 18, 2018

|                 | Description                                          | Quantity    | Α                                     | dvance        | F  | loor           | Total |
|-----------------|------------------------------------------------------|-------------|---------------------------------------|---------------|----|----------------|-------|
|                 | 4' L x 30" H                                         |             | \$                                    | 131.75        | \$ | 171.30         |       |
| Skirted         | 6' L x 30" H                                         |             | \$                                    | 156.45        | \$ | 203.40         |       |
| Tables          | 8' L x 30" H                                         |             | \$                                    | 175.75        | \$ | 228.50         |       |
|                 | 4' L x 42" H                                         |             | \$                                    | 138.25        |    | 179.75         |       |
|                 | 6' L x 42" H                                         |             | · · · · · · · · · · · · · · · · · · · | 168.10        |    | 218.55         |       |
|                 | 8' L x 42" H                                         |             | \$                                    | 200.45        | \$ | 260.60         |       |
|                 | 100W 40LOUGH 0 L (4W 0) L )                          |             | •                                     | 04.00         | •  | 00.00          |       |
| 4th Side        | 30" x 13' Skirting Only (4th Side)                   |             |                                       | 64.00         |    | 83.20          |       |
| Skirting &      | 42" x 13' Skirting Only (4th Side)                   | <del></del> | \$<br>\$                              | 74.05<br>9.50 |    | 96.30<br>12.35 |       |
| Drape           | 3' Drape (Side) per LnFt<br>8' Drape (Back) per LnFt |             | т                                     | 9.50<br>13.45 |    | 17.50          |       |
|                 | o Drape (Back) per Effet                             |             | Ψ                                     | 13.45         | Ψ  | 17.50          |       |
|                 | 4' L x 30" H                                         |             | \$                                    | 59.10         | \$ | 76.85          |       |
|                 | 6' L x 30" H                                         |             | \$                                    | 86.95         |    | 113.05         |       |
|                 | 8' L x 30" H                                         |             | Ψ.                                    | 104.20        |    | 135.50         |       |
| Plain<br>Tables | 4' L x 42" H                                         |             | \$                                    | 79.95         |    | 103.95         |       |
| Tables          | 6' L x 42" H                                         |             |                                       | 107.10        |    | 139.25         |       |
|                 | 8' L x 42" H                                         |             | \$                                    | 123.75        | \$ |                |       |
|                 | White Vinyl, 8' Long (tabletop covering)             |             | \$                                    | 12.30         | \$ | 16.00          |       |
|                 |                                                      |             |                                       |               |    |                |       |
| Cocktail        | 30" Round, 30" High                                  |             | \$                                    | 99.85         | \$ | 129.85         |       |
| Tables          | 30" Round, 42" High                                  |             | \$                                    | 108.30        | \$ | 140.80         |       |
| '               |                                                      |             |                                       |               |    |                |       |
|                 | Side Chair                                           |             | \$                                    | 51.90         | \$ | 67.50          |       |
|                 | Padded Chair                                         |             | \$                                    | 66.75         | \$ | 86.80          |       |
| Chairs          | Bar Stool with Back                                  |             | \$                                    | 84.05         | \$ | 109.30         |       |