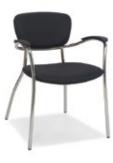

# TABLES & CHAIRS ORDER FORM

ADVANCE PRICE DEADLINE: May 18, 2018

|                 | Description                                          | Quantity    | Α                                     | dvance        | F  | loor           | Total |
|-----------------|------------------------------------------------------|-------------|---------------------------------------|---------------|----|----------------|-------|
|                 | 4' L x 30" H                                         |             | \$                                    | 131.75        | \$ | 171.30         |       |
| Skirted         | 6' L x 30" H                                         |             | \$                                    | 156.45        | \$ | 203.40         |       |
| Tables          | 8' L x 30" H                                         |             | \$                                    | 175.75        | \$ | 228.50         |       |
|                 | 4' L x 42" H                                         |             | \$                                    | 138.25        |    | 179.75         |       |
|                 | 6' L x 42" H                                         |             | · · · · · · · · · · · · · · · · · · · | 168.10        |    | 218.55         |       |
|                 | 8' L x 42" H                                         |             | \$                                    | 200.45        | \$ | 260.60         |       |
|                 | 100W 40LOUGH 0 L (4W 0) L )                          |             | •                                     | 04.00         | •  | 00.00          |       |
| 4th Side        | 30" x 13' Skirting Only (4th Side)                   |             |                                       | 64.00         |    | 83.20          |       |
| Skirting &      | 42" x 13' Skirting Only (4th Side)                   | <del></del> | \$<br>\$                              | 74.05<br>9.50 |    | 96.30<br>12.35 |       |
| Drape           | 3' Drape (Side) per LnFt<br>8' Drape (Back) per LnFt |             | т                                     | 9.50<br>13.45 |    | 17.50          |       |
|                 | o Drape (Back) per Effet                             |             | Ψ                                     | 13.45         | Ψ  | 17.50          |       |
|                 | 4' L x 30" H                                         |             | \$                                    | 59.10         | \$ | 76.85          |       |
|                 | 6' L x 30" H                                         |             | \$                                    | 86.95         |    | 113.05         |       |
|                 | 8' L x 30" H                                         |             | Ψ.                                    | 104.20        |    | 135.50         |       |
| Plain<br>Tables | 4' L x 42" H                                         |             | \$                                    | 79.95         |    | 103.95         |       |
| Tables          | 6' L x 42" H                                         |             |                                       | 107.10        |    | 139.25         |       |
|                 | 8' L x 42" H                                         |             | \$                                    | 123.75        | \$ |                |       |
|                 | White Vinyl, 8' Long (tabletop covering)             |             | \$                                    | 12.30         | \$ | 16.00          |       |
|                 |                                                      |             |                                       |               |    |                |       |
| Cocktail        | 30" Round, 30" High                                  |             | \$                                    | 99.85         | \$ | 129.85         |       |
| Tables          | 30" Round, 42" High                                  |             | \$                                    | 108.30        | \$ | 140.80         |       |
| '               |                                                      |             |                                       |               |    |                |       |
|                 | Side Chair                                           |             | \$                                    | 51.90         | \$ | 67.50          |       |
|                 | Padded Chair                                         |             | \$                                    | 66.75         | \$ | 86.80          |       |
| Chairs          | Bar Stool with Back                                  |             | \$                                    | 84.05         | \$ | 109.30         |       |