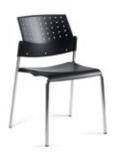

# TABLES & CHAIRS ORDER FORM

ADVANCE PRICE DEADLINE: May 18, 2018

|                 | Description                                          | Quantity    | Α                                     | dvance        | F  | loor           | Total |
|-----------------|------------------------------------------------------|-------------|---------------------------------------|---------------|----|----------------|-------|
|                 | 4' L x 30" H                                         |             | \$                                    | 131.75        | \$ | 171.30         |       |
| Skirted         | 6' L x 30" H                                         |             | \$                                    | 156.45        | \$ | 203.40         |       |
| Tables          | 8' L x 30" H                                         |             | \$                                    | 175.75        | \$ | 228.50         |       |
|                 | 4' L x 42" H                                         |             | \$                                    | 138.25        |    | 179.75         |       |
|                 | 6' L x 42" H                                         |             | · · · · · · · · · · · · · · · · · · · | 168.10        |    | 218.55         |       |
|                 | 8' L x 42" H                                         |             | \$                                    | 200.45        | \$ | 260.60         |       |
|                 | 100W 40LOUGH 0 L (4W 0) L )                          |             | •                                     | 04.00         | •  | 00.00          |       |
| 4th Side        | 30" x 13' Skirting Only (4th Side)                   |             |                                       | 64.00         |    | 83.20          |       |
| Skirting &      | 42" x 13' Skirting Only (4th Side)                   | <del></del> | \$<br>\$                              | 74.05<br>9.50 |    | 96.30<br>12.35 |       |
| Drape           | 3' Drape (Side) per LnFt<br>8' Drape (Back) per LnFt |             | т                                     | 9.50<br>13.45 |    | 17.50          |       |
|                 | o Drape (Back) per Effet                             |             | Ψ                                     | 13.45         | Ψ  | 17.50          |       |
|                 | 4' L x 30" H                                         |             | \$                                    | 59.10         | \$ | 76.85          |       |
|                 | 6' L x 30" H                                         |             | \$                                    | 86.95         |    | 113.05         |       |
|                 | 8' L x 30" H                                         |             | Ψ.                                    | 104.20        |    | 135.50         |       |
| Plain<br>Tables | 4' L x 42" H                                         |             | \$                                    | 79.95         |    | 103.95         |       |
| Tables          | 6' L x 42" H                                         |             |                                       | 107.10        |    | 139.25         |       |
|                 | 8' L x 42" H                                         |             | \$                                    | 123.75        | \$ |                |       |
|                 | White Vinyl, 8' Long (tabletop covering)             |             | \$                                    | 12.30         | \$ | 16.00          |       |
|                 |                                                      |             |                                       |               |    |                |       |
| Cocktail        | 30" Round, 30" High                                  |             | \$                                    | 99.85         | \$ | 129.85         |       |
| Tables          | 30" Round, 42" High                                  |             | \$                                    | 108.30        | \$ | 140.80         |       |
| '               |                                                      |             |                                       |               |    |                |       |
|                 | Side Chair                                           |             | \$                                    | 51.90         | \$ | 67.50          |       |
|                 | Padded Chair                                         |             | \$                                    | 66.75         | \$ | 86.80          |       |
| Chairs          | Bar Stool with Back                                  |             | \$                                    | 84.05         | \$ | 109.30         |       |