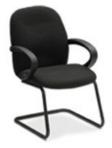

|                 | Description                                          | Quantity    | Α                                     | dvance        | F  | loor           | Total |
|-----------------|------------------------------------------------------|-------------|---------------------------------------|---------------|----|----------------|-------|
|                 | 4' L x 30" H                                         |             | \$                                    | 131.75        | \$ | 171.30         |       |
| Skirted         | 6' L x 30" H                                         |             | \$                                    | 156.45        | \$ | 203.40         |       |
| Tables          | 8' L x 30" H                                         |             | \$                                    | 175.75        | \$ | 228.50         |       |
|                 | 4' L x 42" H                                         |             | \$                                    | 138.25        |    | 179.75         |       |
|                 | 6' L x 42" H                                         |             | · · · · · · · · · · · · · · · · · · · | 168.10        |    | 218.55         |       |
|                 | 8' L x 42" H                                         |             | \$                                    | 200.45        | \$ | 260.60         |       |
|                 | 100W 40LOUGH 0 L (4W 0) L )                          |             | •                                     | 04.00         | •  | 00.00          |       |
| 4th Side        | 30" x 13' Skirting Only (4th Side)                   |             |                                       | 64.00         |    | 83.20          |       |
| Skirting &      | 42" x 13' Skirting Only (4th Side)                   | <del></del> | \$<br>\$                              | 74.05<br>9.50 |    | 96.30<br>12.35 |       |
| Drape           | 3' Drape (Side) per LnFt<br>8' Drape (Back) per LnFt |             | т                                     | 9.50<br>13.45 |    | 17.50          |       |
|                 | o Drape (Back) per Effet                             |             | Ψ                                     | 13.45         | Ψ  | 17.50          |       |
|                 | 4' L x 30" H                                         |             | \$                                    | 59.10         | \$ | 76.85          |       |
|                 | 6' L x 30" H                                         |             | \$                                    | 86.95         |    | 113.05         |       |
|                 | 8' L x 30" H                                         |             | Ψ.                                    | 104.20        |    | 135.50         |       |
| Plain<br>Tables | 4' L x 42" H                                         |             | \$                                    | 79.95         |    | 103.95         |       |
| Tables          | 6' L x 42" H                                         |             |                                       | 107.10        |    | 139.25         |       |
|                 | 8' L x 42" H                                         |             | \$                                    | 123.75        | \$ |                |       |
|                 | White Vinyl, 8' Long (tabletop covering)             |             | \$                                    | 12.30         | \$ | 16.00          |       |
|                 |                                                      |             |                                       |               |    |                |       |
| Cocktail        | 30" Round, 30" High                                  |             | \$                                    | 99.85         | \$ | 129.85         |       |
| Tables          | 30" Round, 42" High                                  |             | \$                                    | 108.30        | \$ | 140.80         |       |
| '               |                                                      |             |                                       |               |    |                |       |
|                 | Side Chair                                           |             | \$                                    | 51.90         | \$ | 67.50          |       |
|                 | Padded Chair                                         |             | \$                                    | 66.75         | \$ | 86.80          |       |
| Chairs          | Bar Stool with Back                                  |             | \$                                    | 84.05         | \$ | 109.30         |       |