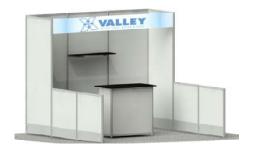

**BOOTH** PACKAGE

**Booth Package Deadline:** May 4, 2018

# International Fuel Ethanol Workshop & Expo 2018

Century Link Center Omaha, June 11 - 13, 2018

Your booth space does not include a furniture package. Valley Expo & Displays is offering a discounted furniture package to all exhibitors at the rate listed below. In order to receive the discounted rate, all exhibitors must complete this form and fax back to Valley by May 4, 2018 (this date differs from the Advanced Price Deadline Date).

| Booth Package A                               | Quantity | Show Spe | cial    | Total |
|-----------------------------------------------|----------|----------|---------|-------|
| (1) 8' x 30" Skirted Table<br>(2) Side Chairs |          | \$ 223   | 3.60 \$ |       |

| Booth Package B                              | Quantity | Show Special | Total |
|----------------------------------------------|----------|--------------|-------|
| (1) 8' x 42" Skirted Table<br>(2) Bar Stools |          | \$ 294.80    | \$    |