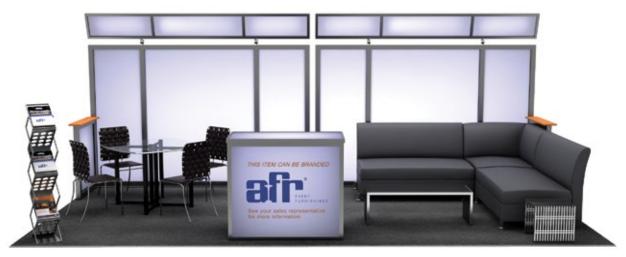

# **Literature Rack**

Black/Metal 10.5"W x 9.5"D x 57"H



### **Refrigerator Compact**

White 4 Cu Ft 19"W x 21"D x 33.5"H



### iPad® Stand

■ Black
□ Silver

14.25"W x 41.75"H (Fits 2nd, 3rd, or 4th iPad® generations. Can be positioned in portrait or landscape views.)

\*Apple<sup>®</sup> and iPad<sup>®</sup> are registered trademarks of Apple Inc.

### LIGHTING



**Brushed Steel Lamps** 

Table Lamp White/Steel 26"H Floor Lamp White/Steel 66"H



### **Brushed Nickel Lamps**

Table Lamp White/Nickel 29"H Floor Lamp White/Nickel 60"H



### **Rubbed Bronze Lamps**

Table Lamp White/Bronze 28"H Floor Lamp White/Bronze 60"H



### **Brushed Steel Lamps**

Table Lamp Red/Steel 26"H Floor Lamp Red/Steel 66"H



### **Neutrino Floor Lamp**

Steel 67"H

# DESIGN YOUR BOOTH SPACE YOUR WAY



10x20 Booth Footprint

Grammercy Loveseat & Corner • Novel Cocktail & End Table • 4FT VIP Bar • Criss Cross Chairs • Café Table



10x10 Booth Footprint

Chamois Stage Chairs • Phoebe Table • Equino Stools Chardonnay Bar Table



10x10 Booth Footprint

Metro Sofa & Chair • Novel End Tables Equino Stools • Silk Bar Table



20x20 Booth Footprint

Whisper Sofa & Chairs • Brooklyn Cocktail & End Tables • Criss Cross Stools • Blanco Bar Table





# **Speciality Furnishings Order Form**

Email: events@valleyexpodisplays.com

Fax: 815-873-1544

#### TRADE SHOW INFORMATION **Show Name** Booth # **Company Name Onsite Contact Name Onsite Contact Email Company Address** Onsite Contact Cell #

#### \*\*\*All Furniture Subject to Availability\*\*\*

erms & Conditions: Payments: Payment terms - 100%