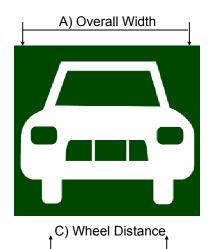

ernational Fuel Ethanol Workshop & Expo 2018

Century Link Center Omaha, June 11 - 13, 2018

Valley Expo & Displays charges a round-trip fee of \$250.75 per vehicle to place a vehicle on the tradeshow floor. It is understood that this will apply to rolling stock, self-propelled, towed and/or pushed vehicles/machinery. Valley personnel will receive equipment at show site and drive to the exhibitor booth. We will also handle the outbound as an inclusive service.

The City Fire Marshall requires disconnecting the battery, sealing the gas tank and placing a protective covering under the vehicle. Check local Fire Marshal rules and regulations for additional requirements.

Be advised that if you are planning to display a vehicle, you are required to provide the information listed on this page.





| Vehicle<br>Description | A) Overall<br>Width | B) Overall<br>Length | Total<br>Sq. Ft. | C) Wheel<br>Distance | D) Wheel<br>Distance | 1) Front<br>Axle Wgt. | 2) Rear<br>Axle Wgt. | Total<br>Weight | Total<br>Price |
|------------------------|---------------------|----------------------|------------------|----------------------|----------------------|-----------------------|----------------------|-----------------|----------------|
|                        |                     |                      |                  |                      |                      |                       |                      |                 | \$             |
|                        |                     |                      |                  |                      |                      |