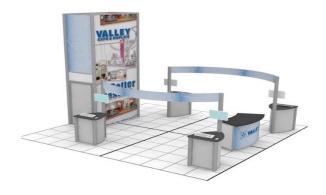

equipment, padding/visqueen, electrical service and electrical labor to install
- Graphics sold separately. Graphic package as shows \$4,627.





#### Island Kit 4541 20ft x 20ft Island Display

- Brushed aluminum extrusion creating a corner storage closet, with four stem lights. A aluminum curved header, four workstations gray base panels, black laminate top with monitor mounting brackets and storage. One counter kit 129.
- Dimensions approximately: 20ft x 20ft x 12ft or 16ft high
- Standard carpet color selection
- All Rentals include: Material handling, installation and dismantle of exhibit only.
- NOT Included: Electronic/audio visual equipment, padding/visqueen, electrical service and electrical labor to install lights. Graphics sold separately. Graphic package as shows \$5,958.00







PORTABLE MODULAR DISPLAY DESCRIPTION **KIT 4744** 

# International Fuel Ethanol Workshop & Expo 2018

Century Link Center Omaha, June 11 - 13, 2018

#### Island Kit 4744 20ft x 20ft Island Display

- Brushed aluminum extrusion creating a round center tower. Two curved side wings with one workstation, gray base panels, black laminated top, on each end with storage. Includes four stem lights and one counter kit 129,
- Dimensions approximately: 20ft x 20ft x 12ft or 16ft high
- Standard carpet color selection
- All Rentals include: Material handling, installation and dismantle of exhibit only.
- NOT Included: Electronic/audio visual equipment, padding/visqueen, electrical service and electrical labor to install lights. Graphics sold separately. Graphic package as shows \$7,279.00