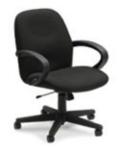

|                 | Description                                          | Quantity    | Α                                     | dvance        | F  | loor           | Total |
|-----------------|------------------------------------------------------|-------------|---------------------------------------|---------------|----|----------------|-------|
|                 | 4' L x 30" H                                         |             | \$                                    | 131.75        | \$ | 171.30         |       |
| Skirted         | 6' L x 30" H                                         |             | \$                                    | 156.45        | \$ | 203.40         |       |
| Tables          | 8' L x 30" H                                         |             | \$                                    | 175.75        | \$ | 228.50         |       |
|                 | 4' L x 42" H                                         |             | \$                                    | 138.25        |    | 179.75         |       |
|                 | 6' L x 42" H                                         |             | · · · · · · · · · · · · · · · · · · · | 168.10        |    | 218.55         |       |
|                 | 8' L x 42" H                                         |             | \$                                    | 200.45        | \$ | 260.60         |       |
|                 | 100W 40LOUGH 0 L (4W 0) L )                          |             | •                                     | 04.00         | •  | 00.00          |       |
| 4th Side        | 30" x 13' Skirting Only (4th Side)                   |             |                                       | 64.00         |    | 83.20          |       |
| Skirting &      | 42" x 13' Skirting Only (4th Side)                   | <del></del> | \$<br>\$                              | 74.05<br>9.50 |    | 96.30<br>12.35 |       |
| Drape           | 3' Drape (Side) per LnFt<br>8' Drape (Back) per LnFt |             | т                                     | 9.50<br>13.45 |    | 17.50          |       |
|                 | o Drape (Back) per Effet                             |             | Ψ                                     | 13.45         | Ψ  | 17.50          |       |
|                 | 4' L x 30" H                                         |             | \$                                    | 59.10         | \$ | 76.85          |       |
|                 | 6' L x 30" H                                         |             | \$                                    | 86.95         |    | 113.05         |       |
|                 | 8' L x 30" H                                         |             | Ψ.                                    | 104.20        |    | 135.50         |       |
| Plain<br>Tables | 4' L x 42" H                                         |             | \$                                    | 79.95         |    | 103.95         |       |
| Tables          | 6' L x 42" H                                         |             |                                       | 107.10        |    | 139.25         |       |
|                 | 8' L x 42" H                                         |             | \$                                    | 123.75        | \$ |                |       |
|                 | White Vinyl, 8' Long (tabletop covering)             |             | \$                                    | 12.30         | \$ | 16.00          |       |
|                 |                                                      |             |                                       |               |    |                |       |
| Cocktail        | 30" Round, 30" High                                  |             | \$                                    | 99.85         | \$ | 129.85         |       |
| Tables          | 30" Round, 42" High                                  |             | \$                                    | 108.30        | \$ | 140.80         |       |
| '               |                                                      |             |                                       |               |    |                |       |
|                 | Side Chair                                           |             | \$                                    | 51.90         | \$ | 67.50          |       |
|                 | Padded Chair                                         |             | \$                                    | 66.75         | \$ | 86.80          |       |
| Chairs          | Bar Stool with Back                                  |             | \$                                    | 84.05         | \$ | 109.30         |       |