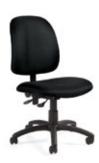

|                 | Description                                          | Quantity    | Α                                     | dvance        | F  | loor           | Total |
|-----------------|------------------------------------------------------|-------------|---------------------------------------|---------------|----|----------------|-------|
|                 | 4' L x 30" H                                         |             | \$                                    | 131.75        | \$ | 171.30         |       |
| Skirted         | 6' L x 30" H                                         |             | \$                                    | 156.45        | \$ | 203.40         |       |
| Tables          | 8' L x 30" H                                         |             | \$                                    | 175.75        | \$ | 228.50         |       |
|                 | 4' L x 42" H                                         |             | \$                                    | 138.25        |    | 179.75         |       |
|                 | 6' L x 42" H                                         |             | · · · · · · · · · · · · · · · · · · · | 168.10        |    | 218.55         |       |
|                 | 8' L x 42" H                                         |             | \$                                    | 200.45        | \$ | 260.60         |       |
|                 | 100W 40LOUGH 0 L (4W 0) L )                          |             | •                                     | 04.00         | •  | 00.00          |       |
| 4th Side        | 30" x 13' Skirting Only (4th Side)                   |             |                                       | 64.00         |    | 83.20          |       |
| Skirting &      | 42" x 13' Skirting Only (4th Side)                   | <del></del> | \$<br>\$                              | 74.05<br>9.50 |    | 96.30<br>12.35 |       |
| Drape           | 3' Drape (Side) per LnFt<br>8' Drape (Back) per LnFt |             | т                                     | 9.50<br>13.45 |    | 17.50          |       |
|                 | o Drape (Back) per Effet                             |             | Ψ                                     | 13.45         | Ψ  | 17.50          |       |
|                 | 4' L x 30" H                                         |             | \$                                    | 59.10         | \$ | 76.85          |       |
|                 | 6' L x 30" H                                         |             | \$                                    | 86.95         |    | 113.05         |       |
|                 | 8' L x 30" H                                         |             | Ψ.                                    | 104.20        |    | 135.50         |       |
| Plain<br>Tables | 4' L x 42" H                                         |             | \$                                    | 79.95         |    | 103.95         |       |
| Tables          | 6' L x 42" H                                         |             |                                       | 107.10        |    | 139.25         |       |
|                 | 8' L x 42" H                                         |             | \$                                    | 123.75        | \$ |                |       |
|                 | White Vinyl, 8' Long (tabletop covering)             |             | \$                                    | 12.30         | \$ | 16.00          |       |
|                 |                                                      |             |                                       |               |    |                |       |
| Cocktail        | 30" Round, 30" High                                  |             | \$                                    | 99.85         | \$ | 129.85         |       |
| Tables          | 30" Round, 42" High                                  |             | \$                                    | 108.30        | \$ | 140.80         |       |
| '               |                                                      |             |                                       |               |    |                |       |
|                 | Side Chair                                           |             | \$                                    | 51.90         | \$ | 67.50          |       |
|                 | Padded Chair                                         |             | \$                                    | 66.75         | \$ | 86.80          |       |
| Chairs          | Bar Stool with Back                                  |             | \$                                    | 84.05         | \$ | 109.30         |       |